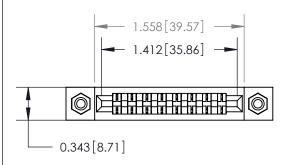

**Mounting Option** 

#4-40 Unified Threaded Inserts

## **Contact Detail**

PC Tail .046x.014(1.17x0.36) - Tail LG=.213(5.41)

.156 [3.96] Contact Spacing x .200 [5.08] Row Spacing

**See Accompanying Page for:** 

**Contact Bend Details** 

1

**SECTION A-A** 

.175 [4.45] Point of Contact (Measured from bottom of Card Slot) Card Slot Accepts .054 [1.37] to .070 [1.78] Thick P.C. Board