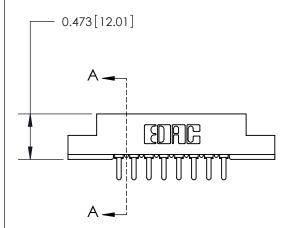

## **Contact Detail**

PC Tail .046x.014(1.17x0.36) - Tail LG=.213(5.41)

.156 [3.96] Contact Spacing x .200 [5.08] Row Spacing

**See Accompanying Page for:** 

**Contact Bend Details** 

1

**SECTION A-A** 

.175 [4.45] Point of Contact (Measured from bottom of Card Slot) Card Slot Accepts .054 [1.37] to .070 [1.78] Thick P.C. Board