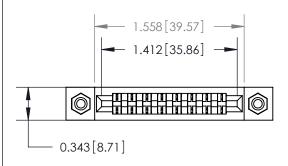

## **Contact Detail**

PC Tail .046x.014(1.17x0.36) - Tail LG=.213(5.41)

.156 [3.96] Contact Spacing x .200 [5.08] Row Spacing

**See Accompanying Page for:** 

**Contact Bend Details** 

1

**SECTION A-A** 

.175 [4.45] Point of Contact (Measured from bottom of Card Slot) Card Slot Accepts .054 [1.37] to .070 [1.78] Thick P.C. Board