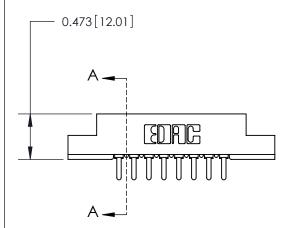

## **Contact Detail**

PC Tail .046x.014(1.17x0.36) - Tail LG=.213(5.41)

.156 [3.96] Contact Spacing x .200 [5.08] Row Spacing

**See Accompanying Page for:** 

**Contact Bend Details** 

1

**SECTION A-A** 

.175 [4.45] Point of Contact (Measured from bottom of Card Slot) Card Slot Accepts .054 [1.37] to .070 [1.78] Thick P.C. Board