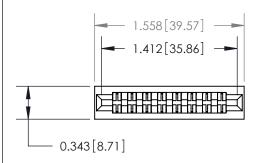

## **Contact Detail**

Extender Board Bend (Code 522 Contacts) .156 [3.96] Contact Spacing x .200 [5.08] Row Spacing

**See Accompanying Page for:** 

**Contact Bend Details** 

1

**SECTION A-A** 

.095 [2.41] Point of Contact (Measured from bottom of Card Slot) Card Slot Accepts .054 [1.37]

to .070 [1.78] Thick P.C. Board

| 807/857 Series High Temp Card Edge Connector |
|----------------------------------------------|
| Part Number: 857-016-460-201                 |

YOUR CONNECTION TO QUALITY & SERVICE