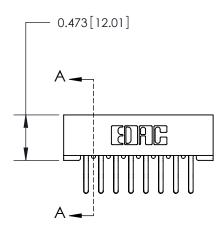

## **Contact Detail**

Extender Board Bend (Code 522 Contacts) .156 [3.96] Contact Spacing x .200 [5.08] Row Spacing

**See Accompanying Page for:** 

**Contact Bend Details** 

1

**SECTION A-A** 

.095 [2.41] Point of Contact (Measured from bottom of Card Slot) Card Slot Accepts .054 [1.37]

to .070 [1.78] Thick P.C. Board

| 807/857 Series High Temp Card Edge Connector |
|----------------------------------------------|
| Part Number: 857-016-460-201                 |

YOUR CONNECTION TO QUALITY & SERVICE