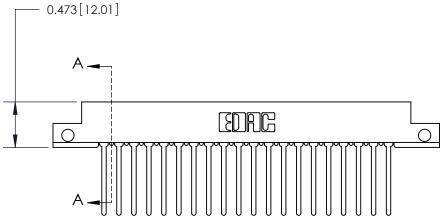

**Mounting Option** 

.128 (3.25) Dia. Side Mounting Holes

## **Contact Detail**

Wire Wrap .046x.013(1.17x0.33) - Tail LG=.708(17.98)

.156 [3.96] Contact Spacing x .200 [5.08] Row Spacing

**SECTION A-A** 

.095 [2.41] Point of Contact (Measured from bottom of Card Slot)