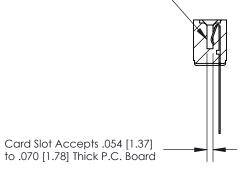

## **Contact Detail**

Wire Wrap .046x.013(1.17x0.33) - Tail LG=.708(17.98)

.156 [3.96] Contact Spacing x .200 [5.08] Row Spacing

**SECTION A-A** 

.095 [2.41] Point of Contact (Measured from bottom of Card Slot)