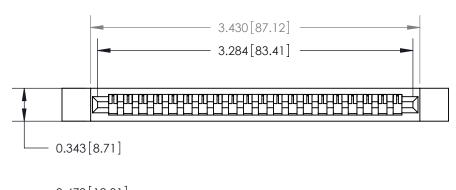

**Mounting Option** 

.128 (3.25) Dia. Side Mounting Holes

## **Contact Detail**

Wire Wrap .046x.013(1.17x0.33) - Tail LG=.708(17.98)

.156 [3.96] Contact Spacing x .200 [5.08] Row Spacing







**SECTION A-A** 

.095 [2.41] Point of Contact (Measured from bottom of Card Slot)



**See Accompanying Page for:** 

**Contact Bend Details** 

807/857 Series High Temp Card Edge Connector Part Number: 857-020-445-112

YOUR CONNECTION TO QUALITY & SERVICE

| ACAD REFERENCE NO. 807 ENG MASTER |                  |
|-----------------------------------|------------------|
| DRAWN: J.LEE                      | DATE: AUG. 11/09 |
| CHECKED:                          | DATE:            |
| SCALE: NTS                        | SHEET 1 OF 2     |
| DRAWING NUMBER                    | ISSUE            |
| 807 Assembly                      | 1                |