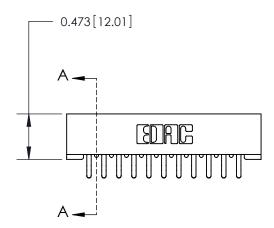

## **Mounting Option**

No Mounting Lugs

## **Contact Detail**

Extender Board Bend (Code 520 Contacts) .156 [3.96] Contact Spacing x .200 [5.08] Row Spacing

**See Accompanying Page for:** 

**Contact Bend Details** 

**SECTION A-A** 

.095 [2.41] Point of Contact (Measured from bottom of Card Slot) Card Slot Accepts .054 [1.37]

to .070 [1.78] Thick P.C. Board

| 807/857 Series High Temp Card Edge Connecto | or |  |
|---------------------------------------------|----|--|
| Part Number: 857-022-556-201                |    |  |

YOUR CONNECTION TO QUALITY & SERVICE