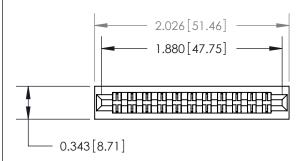

## **Contact Detail**

Extender Board Bend (Code 520 Contacts) .156 [3.96] Contact Spacing x .200 [5.08] Row Spacing

**See Accompanying Page for:** 

**Contact Bend Details** 

**SECTION A-A** 

.095 [2.41] Point of Contact (Measured from bottom of Card Slot) Card Slot Accepts .054 [1.37]

to .070 [1.78] Thick P.C. Board

| 807/857 Series High Temp Card Edge Connecto | or |  |
|---------------------------------------------|----|--|
| Part Number: 857-022-556-201                |    |  |

YOUR CONNECTION TO QUALITY & SERVICE