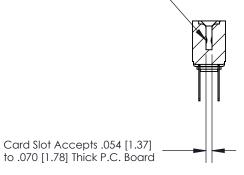

## **Contact Detail**

PC Tail .046x.013(1.17x0.33) - Tail LG=.358(9.09)

.156 [3.96] Contact Spacing x .200 [5.08] Row Spacing

**SECTION A-A** 

.095 [2.41] Point of Contact (Measured from bottom of Card Slot)