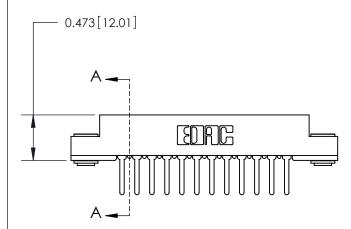

## **Contact Detail**

PC Tail .046x.013(1.17x0.33) - Tail LG=.358(9.09)

.156 [3.96] Contact Spacing x .200 [5.08] Row Spacing

**SECTION A-A** 

.095 [2.41] Point of Contact (Measured from bottom of Card Slot)