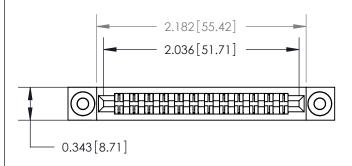

## **Contact Detail**

PC Tail .046x.013(1.17x0.33) - Tail LG=.358(9.09)

.156 [3.96] Contact Spacing x .200 [5.08] Row Spacing

**SECTION A-A** 

.095 [2.41] Point of Contact (Measured from bottom of Card Slot)