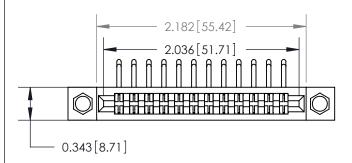

## **Contact Detail**

90 Degree Bend (Code 522 and 540 Contacts)

.156 [3.96] Contact Spacing x .200 [5.08] Row Spacing

**SECTION A-A** 

.095 [2.41] Point of Contact (Measured from bottom of Card Slot)

**See Accompanying Page for:** 