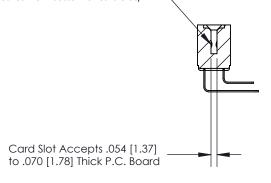

## **Contact Detail**

90 Degree Bend (Code 522 and 540 Contacts)

.156 [3.96] Contact Spacing x .200 [5.08] Row Spacing

**SECTION A-A** 

.095 [2.41] Point of Contact (Measured from bottom of Card Slot)

**See Accompanying Page for:** 