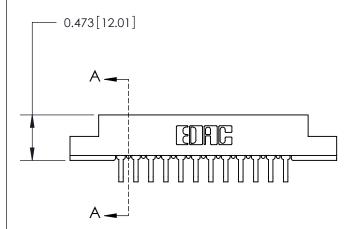

## **Contact Detail**

90 Degree Bend (Code 522 and 540 Contacts)

.156 [3.96] Contact Spacing x .200 [5.08] Row Spacing

**SECTION A-A** 

.095 [2.41] Point of Contact (Measured from bottom of Card Slot)

**See Accompanying Page for:** 