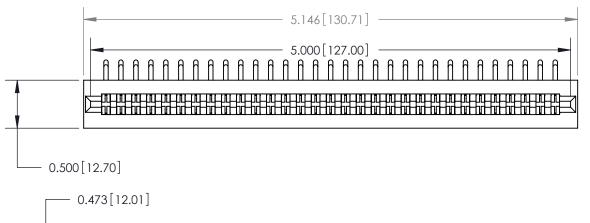

## **Contact Detail**

90 Degree Bend (Code 522 and 540 Contacts)

.156 [3.96] Contact Spacing x .200 [5.08] Row Spacing

DO NOT MAKE MANUAL REVISIONS TO MASTER

ISSUE NUMBER

ORIGINAL

0.473[12.01]

A — EDRG

**SECTION A-A** 

.095 [2.41] Point of Contact (Measured from bottom of Card Slot) -

807/857 Series High Temp Card Edge Connector

Part Number: 857-062-459-201

ACAD REFERENCE NO. 807 ENG MASTER

DRAWN: J.LEE DATE: AUG. 11/09