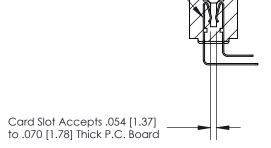

**SECTION A-A** 

.095 [2.41] Point of Contact (Measured from bottom of Card Slot) -

807/857 Series High Temp Card Edge Connector

Part Number: 857-062-459-201

ACAD REFERENCE NO. 807 ENG MASTER

DRAWN: J.LEE DATE: AUG. 11/09