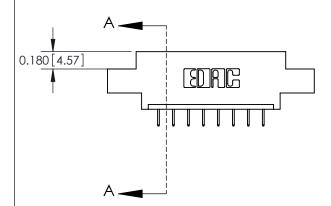

THIS IS A C.A.D. GENERATED DRAWING

ISSUE NUMBER

ORIGINAL

837/887 Series High Temp Card Edge Connector Part Number: 887-008-524-602

YOUR CONNECTION TO QUALITY & SERVICE

**EDAC INC** TORONTO, ONTARIO CANADA

THESE DRAWINGS AND SPECIFICATIONS ARE THE PROPERTY OF EDAC INC., AND SHALL NOT BE REPRODUCED, OR COPIED OR USED AS THE BASIS FOR THE MANUFACTURE OR SALE OF APPARATUS WITHOUT WRITTEN PERMISSION.