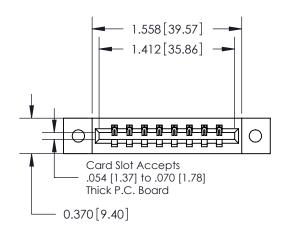

**Mounting Option** 

02-.128 (3.25) Dia. Mounting Holes

## **Contact Detail**

524-P.C. Tail .018 Sq.(0.46 Sq.) - Tail LG=.175(4.45) .156 [3.96] Contact Spacing x .200 [5.08] Row Spacing





**See Accompanying Pages for: Contact Bend Details** 

DO NOT MAKE MANUAL REVISIONS TO MASTER.

THIS IS A C.A.D. GENERATED DRAWING

ISSUE NUMBER

ORIGINAL



837/887 Series High Temp Card Edge Connector Part Number: 887-008-524-602

YOUR CONNECTION TO QUALITY & SERVICE

**EDAC INC** TORONTO, ONTARIO CANADA

THESE DRAWINGS AND SPECIFICATIONS ARE THE PROPERTY OF EDAC INC., AND SHALL NOT BE REPRODUCED, OR COPIED OR USED AS THE BASIS FOR THE MANUFACTURE OR SALE OF APPARATUS WITHOUT WRITTEN PERMISSION.

| ACAD REFERENCE NO. | 837 ENG MASTER   |  |  |
|--------------------|------------------|--|--|
| DRAWN: J.LEE       | DATE: OCT. 06/09 |  |  |
| CHECKED:           | DATE:            |  |  |
| SCALE: NTS         | SHEET 1 OF 2     |  |  |
| DRAWING NUMBER     | ISSUE            |  |  |
| 83