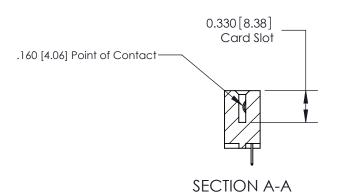

## **Contact Detail**

524-P.C. Tail .018 Sq.(0.46 Sq.) - Tail LG=.175(4.45) .156 [3.96] Contact Spacing x .200 [5.08] Row Spacing

**See Accompanying Pages for: Contact Bend Details** 

DO NOT MAKE MANUAL REVISIONS TO MASTER.