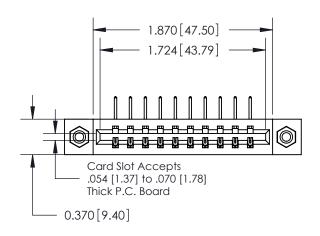

**Mounting Option** 

08-#4-40 Unified Threaded Inserts

## **Contact Detail**

558-90 Degree Bend (Code 541 Contacts)

.156 [3.96] Contact Spacing x .200 [5.08] Row Spacing

**See Accompanying Pages for: Contact Bend Details** 

THIS IS A C.A.D. GENERATED DRAWING DO NOT MAKE MANUAL REVISIONS TO MASTER.