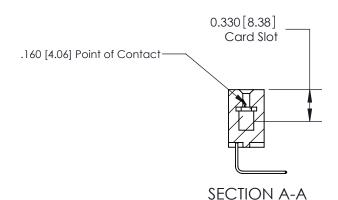

## **Contact Detail**

558-90 Degree Bend (Code 541 Contacts)

.156 [3.96] Contact Spacing x .200 [5.08] Row Spacing

**See Accompanying Pages for: Contact Bend Details** 

THIS IS A C.A.D. GENERATED DRAWING DO NOT MAKE MANUAL REVISIONS TO MASTER.