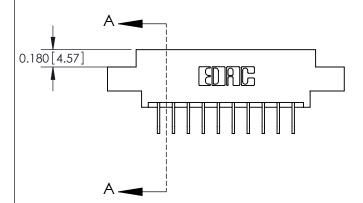

## **Contact Detail**

558-90 Degree Bend (Code 541 Contacts)

.156 [3.96] Contact Spacing x .200 [5.08] Row Spacing

**See Accompanying Pages for: Contact Bend Details** 

THIS IS A C.A.D. GENERATED DRAWING DO NOT MAKE MANUAL REVISIONS TO MASTER.