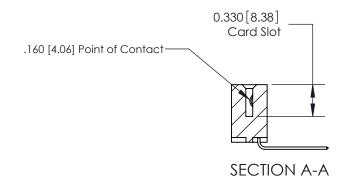

## **Contact Detail**

559-90 Degree Bend (Code 541 Contacts)

.156 [3.96] Contact Spacing x .200 [5.08] Row Spacing

THIS IS A C.A.D. GENERATED DRAWING DO NOT MAKE MANUAL REVISIONS TO MASTER.

ISSUE NUMBER

ORIGINAL