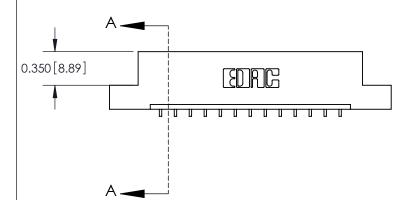

**Mounting Option** 

04-.156 (3.96) Dia. Mounting Holes

## **Contact Detail**

559-90 Degree Bend (Code 541 Contacts)

.156 [3.96] Contact Spacing x .200 [5.08] Row Spacing





THIS IS A C.A.D. GENERATED DRAWING DO NOT MAKE MANUAL REVISIONS TO MASTER.



ISSUE NUMBER

ORIGINAL



**See Accompanying Pages for: Contact Bend Details** 

837/887 Series High Temp Card Edge Connector Part Number: 887-013-559-104

YOUR CONNECTION TO QUALITY & SERVICE

**EDAC INC** TORONTO, ONTARIO CANADA

THESE DRAWINGS AND SPECIFICATIONS ARE THE PROPERTY OF EDAC INC.,AND SHALL NOT BE REPRODUCED, OR COPIED OR USED AS THE BASIS FOR THE MANUFACTURE OR SALE OF APPARATUS WITHOUT WRITTEN PERMISSION.

| ACAD REFERENCE NO. | 837 ENG MASTER   |  |  |
|--------------------|------------------|--|--|
| DRAWN: J.LEE       | DATE: OCT. 06/09 |  |  |
| CHECKED:           | DATE:            |  |  |
| SCALE: NTS         | SHEET 1 OF 2     |  |  |
| DRAWING NUMBER     | ISSUE            |  |  |
| 837