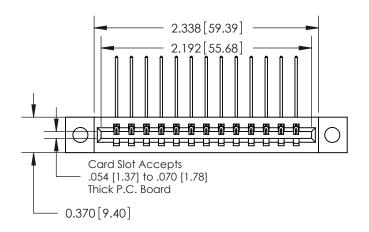

**See Accompanying Pages for: Contact Bend Details** 

837/887 Series High Temp Card Edge Connector Part Number: 887-013-559-104

YOUR CONNECTION TO QUALITY & SERVICE

**EDAC INC** TORONTO, ONTARIO CANADA

THESE DRAWINGS AND SPECIFICATIONS ARE THE PROPERTY OF EDAC INC.,AND SHALL NOT BE REPRODUCED, OR COPIED OR USED AS THE BASIS FOR THE MANUFACTURE OR SALE OF APPARATUS WITHOUT WRITTEN PERMISSION.