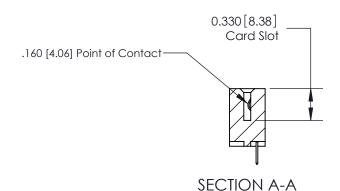

ISSUE NUMBER

ORIGINAL

1

| 837/887 Series High Temp Card Edge Connector<br>Contact Bend Detail |                                                                                                                                                                                                                                                                          | ACAD REFERENCE                   | NO. 837 EN   | 837 ENG MASTER   |               |  |
|---------------------------------------------------------------------|--------------------------------------------------------------------------------------------------------------------------------------------------------------------------------------------------------------------------------------------------------------------------|----------------------------------|--------------|------------------|---------------|--|
|                                                                     |                                                                                                                                                                                                                                                                          | DRAWN: J.LEE                     | DATE: OC     | DATE: OCT. 06/09 |               |  |
|                                                                     | Confact bend Defail                                                                                                                                                                                                                                                      |                                  | CHECKED:     | DATE:            | DATE:         |  |
|                                                                     | EDAC INC TORONTO, ONTARIO CANADA YOUR CONNECTION TO QUALITY & SERVICE  THESE DRAWINGS AND SPECIFICATIONS ARE THE PROPERTY OF EDAC INC., AND SHALL NOT BE REPRODUCED, OR COPIED OR USED AS THE BASIS FOR THE MANUFACTURE OR SALE OF APPARATUS WITHOUT WRITTEN PERMISSION. |                                  | SCALE: NTS   | SHEET            | 2 <b>OF</b> 2 |  |
|                                                                     |                                                                                                                                                                                                                                                                          | DRAWING NUMBER                   |              | ISSUE            |               |  |
|                                                                     |                                                                                                                                                                                                                                                                          | MANUFACTURE OR SALE OF APPARATUS | 837 Assembly |                  | 1             |  |