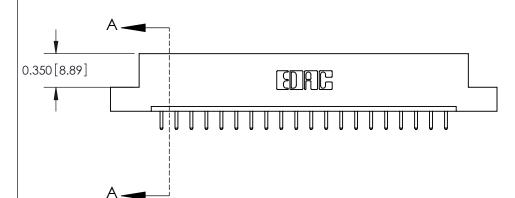

ISSUE NUMBER

ORIGINAL

**See Accompanying Pages for:** 

**Contact Bend Details** 

837/887 Series High Temp Card Edge Connector Part Number: 887-020-520-107

|                    | EDAC INC          |  |  |
|--------------------|-------------------|--|--|
|                    | TORONTO, ONTARIO  |  |  |
|                    | CANADA            |  |  |
| YOUR CONNECTION TO | QUALITY & SERVICE |  |  |