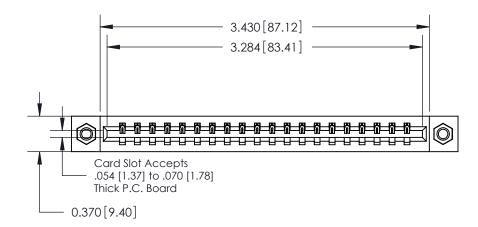

## **Contact Detail**

520-P.C. Tail .030x.018(0.76x0.46) - Tail LG=.175(4.45)

.156 [3.96] Contact Spacing x .200 [5.08] Row Spacing

THIS IS A C.A.D. GENERATED DRAWING DO NOT MAKE MANUAL REVISIONS TO MASTER.