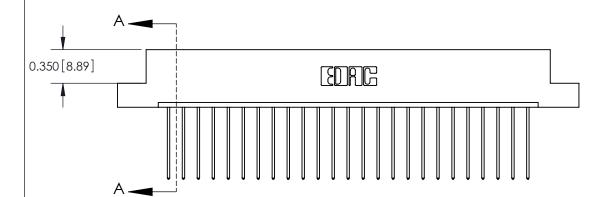

THIS IS A C.A.D. GENERATED DRAWING DO NOT MAKE MANUAL REVISIONS TO MASTER.

ISSUE NUMBER

ORIGINAL

**See Accompanying Pages for:** 

**Contact Bend Details** 

837/887 Series High Temp Card Edge Connector Part Number: 887-025-541-102