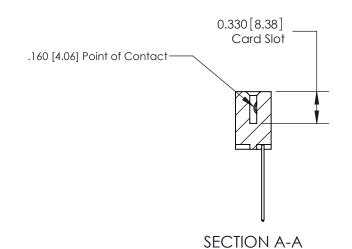

**Mounting Option Contact Detail** 

02-.128 (3.25) Dia. Mounting Holes

541-Wire Wrap .025 Sq.(0.64 Sq.) - Tail LG=.750(19.05) .156 [3.96] Contact Spacing x .200 [5.08] Row Spacing

> 4.210 [106.93] 4.064[103.23] -Card Slot Accepts - .054 [1.37] to .070 [1.78] Thick P.C. Board 0.370 [9.40]