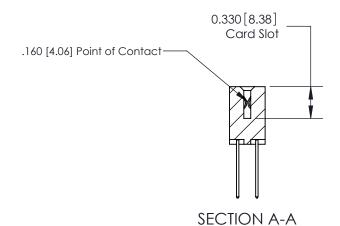

## **Contact Detail**

540-Wire Wrap .025 Sq.(0.64 Sq.) - Tail LG=.560(14.22) .156 [3.96] Contact Spacing x .200 [5.08] Row Spacing

THIS IS A C.A.D. GENERATED DRAWING DO NOT MAKE MANUAL REVISIONS TO MASTER.

ISSUE NUMBER

ORIGINAL

1

|                     | 837/887 Series High Temp Card Edge Connector |                                                                      | ACAD REFERENCE | NO. 837 EN       | 837 ENG MASTER |  |
|---------------------|----------------------------------------------|----------------------------------------------------------------------|----------------|------------------|----------------|--|
| Contact Bend Detail |                                              | DRAWN: J.LEE                                                         | DATE: OC       | DATE: OCT. 06/09 |                |  |
|                     | Confact Bend Defail                          |                                                                      | CHECKED:       | DATE:            |                |  |
|                     | EDAC INC THESE DRAWINGS                      | THESE DRAWINGS AND SPECIFICATIONS                                    | SCALE: NTS     | SHEET            | 2 <b>OF</b> 2  |  |
|                     | TORONTO, ONTARIO                             | CANADA OR USED AS THE BASIS FOR THE MANUFACTURE OR SALE OF APPARATUS | DRAWING NUMBER |                  | ISSUE          |  |
|                     | YOUR CONNECTION TO QUALITY & SERVICE         |                                                                      | 837 Assembly   |                  | 1              |  |