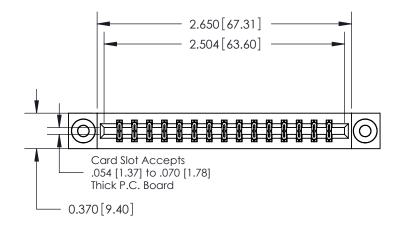

**Mounting Option** 

03-.116 (2.95) I.D. Floating Eyelets

ISSUE NUMBER

ORIGINAL

**See Accompanying Pages for:** 

**Contact Bend Details** 

837/887 Series High Temp Card Edge Connector Part Number: 887-030-540-803

YOUR CONNECTION TO QUALITY & SERVICE

**EDAC INC** TORONTO, ONTARIO CANADA