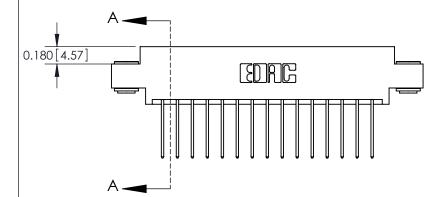

ISSUE NUMBER

ORIGINAL

**See Accompanying Pages for:** 

**Contact Bend Details** 

837/887 Series High Temp Card Edge Connector Part Number: 887-030-540-803

YOUR CONNECTION TO QUALITY & SERVICE

**EDAC INC** TORONTO, ONTARIO CANADA