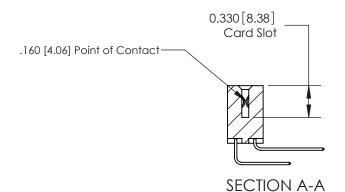

## **Contact Detail**

559-90 Degree Bend (Code 541 Contacts)

.156 [3.96] Contact Spacing x .200 [5.08] Row Spacing

THIS IS A C.A.D. GENERATED DRAWING DO NOT MAKE MANUAL REVISIONS TO MASTER.

ISSUE NUMBER

ORIGINAL

ISSUE NUMBER

ORIGINAL

1

|                     | 837/887 Series High Temp Card Edge Connector |                                                                                                                                                              | ACAD REFERENCE | NO. 837 EN       | 837 ENG MASTER |  |
|---------------------|----------------------------------------------|--------------------------------------------------------------------------------------------------------------------------------------------------------------|----------------|------------------|----------------|--|
| Contact Bend Detail |                                              | DRAWN: J.LEE                                                                                                                                                 | DATE: OC       | DATE: OCT. 06/09 |                |  |
|                     |                                              |                                                                                                                                                              | CHECKED: DATE: |                  |                |  |
|                     | EDAC INC                                     | TORONTO, ONTARIO CANADA  ARE THE PROPERTY OF EDAC INC., AND SHALL NOT BE REPRODUCED, OR COPIED OR USED AS THE BASIS FOR THE MANUFACTURE OR SALE OF APPARATUS | SCALE: NTS     | SHEET            | 2 <b>OF</b> 2  |  |
|                     | TORONTO, ONTARIO                             |                                                                                                                                                              | DRAWING NUMBER |                  | ISSUE          |  |
| ,                   | YOUR CONNECTION TO QUALITY & SERVICE         |                                                                                                                                                              | 837 Assembly   |                  | 1              |  |