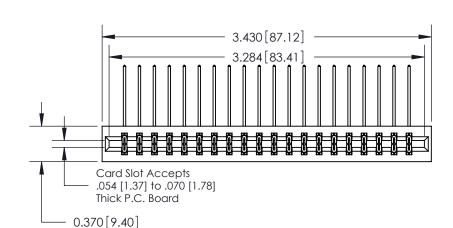

**See Accompanying Pages for:** 

**Contact Bend Details** 

837/887 Series High Temp Card Edge Connector Part Number: 887-040-559-201

**EDAC INC** TORONTO, ONTARIO CANADA

THESE DRAWINGS AND SPECIFICATIONS ARE THE PROPERTY OF EDAC INC.,AND SHALL NOT BE REPRODUCED, OR COPIED OR USED AS THE BASIS FOR THE MANUFACTURE OR SALE OF APPARATUS WITHOUT WRITTEN PERMISSION.

| ACAD REFERENCE NO. | 837 ENG MASTER   |  |  |
|--------------------|------------------|--|--|
| DRAWN: J.LEE       | DATE: OCT. 06/09 |  |  |
| CHECKED:           | DATE:            |  |  |
| SCALE: NTS         | SHEET 1 OF 2     |  |  |
| DRAWING NUMBER     | ISSUE            |  |  |
| 837 Assembly       | 1                |  |  |