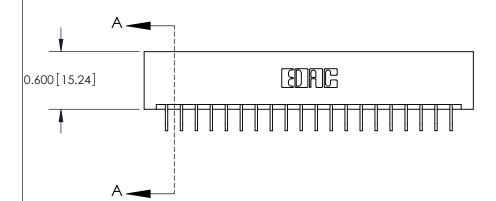

**See Accompanying Pages for:** 

**Contact Bend Details** 

837/887 Series High Temp Card Edge Connector Part Number: 887-040-559-201

**EDAC INC** TORONTO, ONTARIO CANADA

THESE DRAWINGS AND SPECIFICATIONS ARE THE PROPERTY OF EDAC INC.,AND SHALL NOT BE REPRODUCED, OR COPIED OR USED AS THE BASIS FOR THE MANUFACTURE OR SALE OF APPARATUS WITHOUT WRITTEN PERMISSION.

| ACAD REFERENCE NO. | 837 ENG MASTER   |  |  |
|--------------------|------------------|--|--|
| DRAWN: J.LEE       | DATE: OCT. 06/09 |  |  |
| CHECKED:           | DATE:            |  |  |
| SCALE: NTS         | SHEET 1 OF 2     |  |  |
| DRAWING NUMBER     | ISSUE            |  |  |
| 837 Assembly       | 1                |  |  |