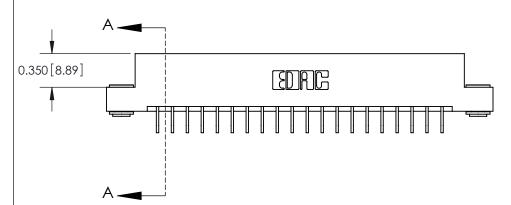

**See Accompanying Pages for:** 

**Contact Bend Details** 

837/887 Series High Temp Card Edge Connector Part Number: 887-040-559-203

|                    | EDAC INC          |  |  |
|--------------------|-------------------|--|--|
|                    | TORONTO, ONTARIO  |  |  |
|                    | CANADA            |  |  |
| YOUR CONNECTION TO | QUALITY & SERVICE |  |  |