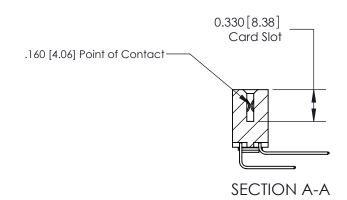

**See Accompanying Pages for:** 

**Contact Bend Details** 

837/887 Series High Temp Card Edge Connector Part Number: 887-040-559-203

|                    | EDAC INC          |  |  |
|--------------------|-------------------|--|--|
|                    | TORONTO, ONTARIO  |  |  |
|                    | CANADA            |  |  |
| YOUR CONNECTION TO | QUALITY & SERVICE |  |  |