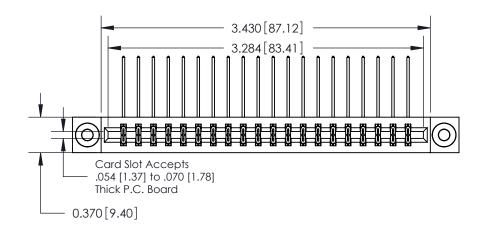

**See Accompanying Pages for:** 

**Contact Bend Details** 

837/887 Series High Temp Card Edge Connector Part Number: 887-040-559-203

|                    | EDAC INC          |  |  |
|--------------------|-------------------|--|--|
|                    | TORONTO, ONTARIO  |  |  |
|                    | CANADA            |  |  |
| YOUR CONNECTION TO | QUALITY & SERVICE |  |  |