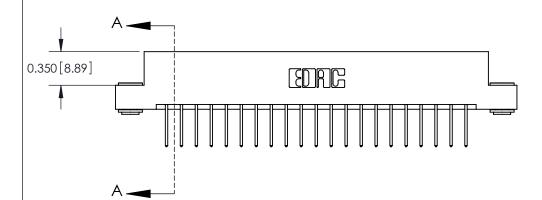

## **Contact Detail**

523-P.C. Tail .025 Sq.(0.64 Sq.) - Tail LG=.390(9.91) .156 [3.96] Contact Spacing x .200 [5.08] Row Spacing

Thick P.C. Board

0.370 [9.40]

3.586 [91.08] 3.440 [87.38] Card Slot Accepts .054 [1.37] to .070 [1.78]