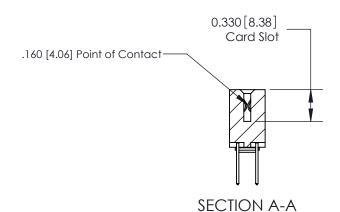

## **Contact Detail**

523-P.C. Tail .025 Sq.(0.64 Sq.) - Tail LG=.390(9.91) .156 [3.96] Contact Spacing x .200 [5.08] Row Spacing

Thick P.C. Board

0.370 [9.40]

3.586 [91.08] 3.440 [87.38] Card Slot Accepts .054 [1.37] to .070 [1.78]

ISSUE NUMBER

ORIGINAL

1

|                     | 837/887 Series High Temp Card Edge Connector                                                                  |                                    | ACAD REFERENCE | NO. 837 EN       | 837 ENG MASTER |  |
|---------------------|---------------------------------------------------------------------------------------------------------------|------------------------------------|----------------|------------------|----------------|--|
| Contact Bend Detail |                                                                                                               | DRAWN: J.LEE                       | DATE: OC       | DATE: OCT. 06/09 |                |  |
|                     | Confact Bend Detail                                                                                           |                                    | CHECKED:       | DATE:            | DATE:          |  |
|                     | TORONTO, ONTARIO  ARE THE PROPERTY OF EDAC INC. A SHALL NOT BE REPRODUCED, OR CO OR USED AS THE BASIS FOR THE | ESE DRAWINGS AND SPECIFICATIONS    | SCALE: NTS     | SHEET            | 2 <b>OF</b> 2  |  |
|                     |                                                                                                               | SHALL NOT BE REPRODUCED, OR COPIED | DRAWING NUMBER |                  | ISSUE          |  |
|                     |                                                                                                               | MANUFACTURE OR SALE OF APPARATUS   | 837 Assembly   |                  | 1              |  |