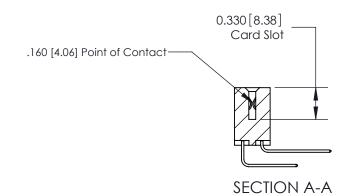

## **Contact Detail**

559-90 Degree Bend (Code 541 Contacts)

.156 [3.96] Contact Spacing x .200 [5.08] Row Spacing

THIS IS A C.A.D. GENERATED DRAWING DO NOT MAKE MANUAL REVISIONS TO MASTER.

ISSUE NUMBER

ORIGINAL

ISSUE NUMBER

ORIGINAL

1

|                     | 837/887 Series High Temp Card Edge Connector |                                                                                                                                                              | ACAD REFERENCE | NO. 837 EN       | 837 ENG MASTER |  |
|---------------------|----------------------------------------------|--------------------------------------------------------------------------------------------------------------------------------------------------------------|----------------|------------------|----------------|--|
| Contact Bend Detail |                                              | DRAWN: J.LEE                                                                                                                                                 | DATE: OC       | DATE: OCT. 06/09 |                |  |
|                     |                                              |                                                                                                                                                              | CHECKED:       | DATE:            | DATE:          |  |
|                     | EDAC INC                                     | TORONTO, ONTARIO CANADA  ARE THE PROPERTY OF EDAC INC., AND SHALL NOT BE REPRODUCED, OR COPIED OR USED AS THE BASIS FOR THE MANUFACTURE OR SALE OF APPARATUS | SCALE: NTS     | SHEET            | 2 <b>OF</b> 2  |  |
|                     | TORONTO, ONTARIO                             |                                                                                                                                                              | DRAWING NUMBER |                  | ISSUE          |  |
| ,                   | YOUR CONNECTION TO QUALITY & SERVICE         |                                                                                                                                                              | 837 Assembly   |                  | 1              |  |