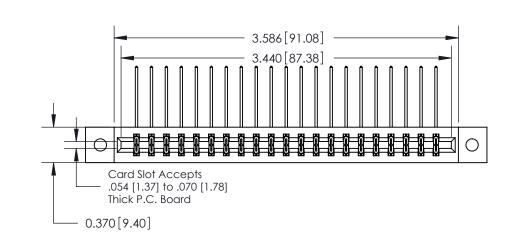

**Mounting Option** 

02-.128 (3.25) Dia. Mounting Holes

**See Accompanying Pages for:** 

**Contact Bend Details** 

837/887 Series High Temp Card Edge Connector Part Number: 887-042-559-802

YOUR CONNECTION TO QUALITY & SERVICE

**EDAC INC** TORONTO, ONTARIO CANADA

THESE DRAWINGS AND SPECIFICATIONS ARE THE PROPERTY OF EDAC INC.,AND SHALL NOT BE REPRODUCED, OR COPIED OR USED AS THE BASIS FOR THE MANUFACTURE OR SALE OF APPARATUS WITHOUT WRITTEN PERMISSION.

| ACAD REFERENCE NO. | 837 ENG MASTER   |  |  |
|--------------------|------------------|--|--|
| DRAWN: J.LEE       | DATE: OCT. 06/09 |  |  |
| CHECKED:           | DATE:            |  |  |
| SCALE: NTS         | SHEET 1 OF 2     |  |  |
| DRAWING NUMBER     | ISSUE            |  |  |
| 837 Assembly       | 1                |  |  |