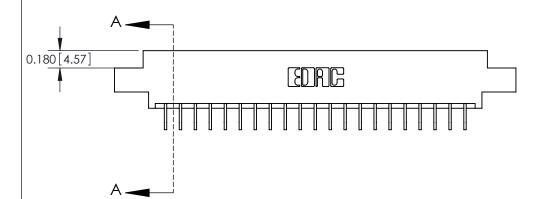

**See Accompanying Pages for:** 

**Contact Bend Details** 

837/887 Series High Temp Card Edge Connector Part Number: 887-042-559-802

YOUR CONNECTION TO QUALITY & SERVICE

**EDAC INC** TORONTO, ONTARIO CANADA

THESE DRAWINGS AND SPECIFICATIONS ARE THE PROPERTY OF EDAC INC.,AND SHALL NOT BE REPRODUCED, OR COPIED OR USED AS THE BASIS FOR THE MANUFACTURE OR SALE OF APPARATUS WITHOUT WRITTEN PERMISSION.

| ACAD REFERENCE NO. | 837 ENG MASTER   |  |  |
|--------------------|------------------|--|--|
| DRAWN: J.LEE       | DATE: OCT. 06/09 |  |  |
| CHECKED:           | DATE:            |  |  |
| SCALE: NTS         | SHEET 1 OF 2     |  |  |
| DRAWING NUMBER     | ISSUE            |  |  |
| 837 Assembly       | 1                |  |  |