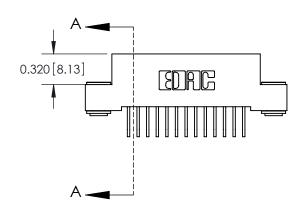

842 Assembly

SECTION A-A

THIS IS A C.A.D. GENERATED DRAWING DO NOT MAKE MANUAL REVISIONS TO MASTER

ORIGINAL (1)

| 842/892 Series High Temp Card Edge Connector<br>Contact Bend Detail           |                                                                 | ACAD REFERENCE NO. 842 ENG MASTER |             |                  |       |
|-------------------------------------------------------------------------------|-----------------------------------------------------------------|-----------------------------------|-------------|------------------|-------|
|                                                                               |                                                                 | DRAWN:                            | J.LEE       | DATE: OCT. 06/09 |       |
|                                                                               |                                                                 | CHECKED:                          |             | DATE:            |       |
| EDAC INC THESE DRAWINGS AND SPECIFICATIONS ARE THE PROPERTY OF EDAC INC., AND | SCALE:                                                          | NTS                               | SHEET :     | 2 OF 3           |       |
| TORONTO, ONTARIO                                                              | SHALL NOT BE REPRODUCED, OR COPIED OR USED AS THE BASIS FOR THE | DRAWING                           | NUMBER      |                  | ISSUE |
| YOUR CONNECTION TO QUALITY & SERVICE                                          | MANUFACTURE OR SALE OF APPARATUS                                |                                   | 42 Assembly |                  | 1     |