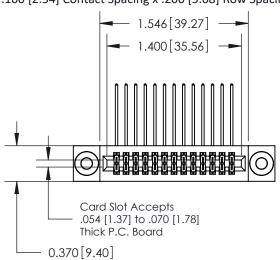

842/892 Series High Temp Card Edge Connector Part Number: 892-026-558-203

YOUR CONNECTION TO QUALITY & SERVICE

| ACAD REFERENCE NO. 842 ENG MASTE |                  |  |
|----------------------------------|------------------|--|
| DRAWN: J.LEE                     | DATE: OCT. 06/09 |  |
| CHECKED:                         | DATE:            |  |
| SCALE: NTS                       | SHEET 1 OF 3     |  |
| DRAWING NUMBER                   | ISSUE            |  |

## **Contact Detail**

558-90 Degree Bend (Code 541 Contacts)

.100 [2.54] Contact Spacing x .200 [5.08] Row Spacing

**See Accompanying Pages for:** 

- **Contact Bend Details**
- **Mounting Options**

.240 [6.10] Point of Contact-