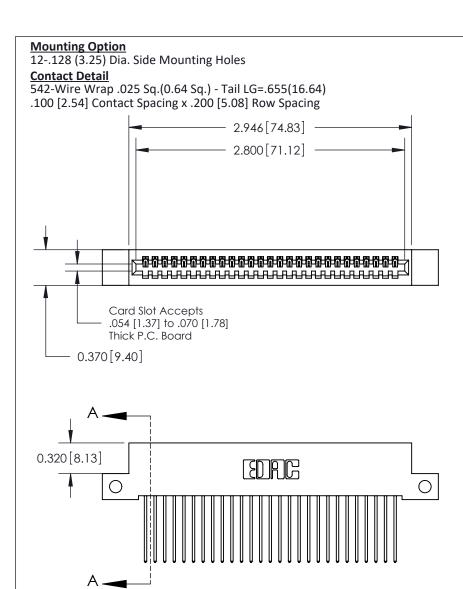

## **See Accompanying Pages for:**

- Contact Bend Details
- Mounting Options

THIS IS A C.A.D. GENERATED DRAWING DO NOT MAKE MANUAL REVISIONS TO MASTER

ORIGINAL (1)

| 842/892 Series High Temp Card Edge Connector<br>Contact Bend Detail |                                                                                                 | ACAD REFERENCE NO. 842 ENG MASTER |             |                  |        |
|---------------------------------------------------------------------|-------------------------------------------------------------------------------------------------|-----------------------------------|-------------|------------------|--------|
|                                                                     |                                                                                                 | DRAWN:                            | J.LEE       | DATE: OCT. 06/09 |        |
|                                                                     |                                                                                                 | CHECKED:                          |             | DATE:            |        |
| EDAC INC                                                            | THESE DRAWINGS AND SPECIFICATIONS ARE THE PROPERTY OF EDAC INCAND                               | SCALE:                            | NTS         | SHEET :          | 2 OF 3 |
| TORONTO, ONTARIO                                                    | SHALL NOT BE REPRODUCED,OR COPIED OR USED AS THE BASIS FOR THE MANUFACTURE OR SALE OF APPARATUS | DRAWING                           | NUMBER      |                  | ISSUE  |
| YOUR CONNECTION TO QUALITY & SERVICE                                |                                                                                                 | 8                                 | 42 Assembly |                  | 1      |

THIS IS A C.A.D. GENERATED DRAWING DO NOT MAKE MANUAL REVISIONS TO MASTER

ISSUE NUMBER

ORIGINAL

1

| 842/892 Series High Temp Card Edge Co<br>Mounting Options  | DRAWN: J.LEE DATE: OCT. 06/09  CHECKED: DATE: |
|------------------------------------------------------------|-----------------------------------------------|
| EDAC INC THESE DRAWINGS AND S ARE THE PROPERTY OF          |                                               |
|                                                            | DUCED,OR COPIED DRAWING NUMBER ISSUE          |
| YOUR CONNECTION TO QUALITY & SERVICE WITHOUT WRITTEN PERMI |                                               |