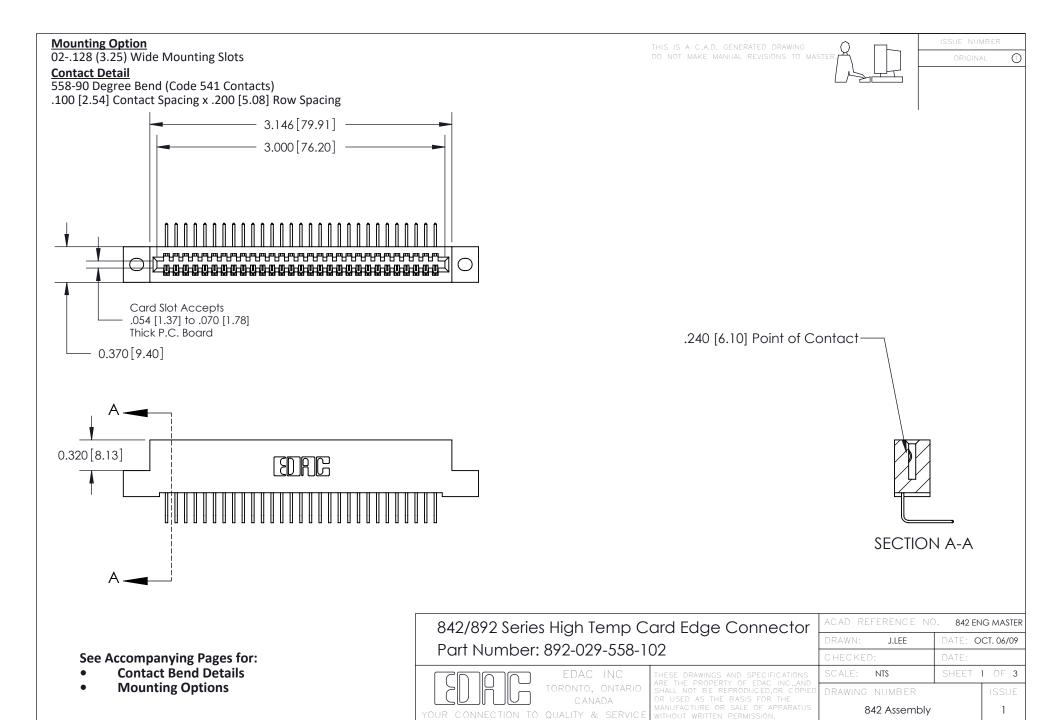

THIS IS A C.A.D. GENERATED DRAWING DO NOT MAKE MANUAL REVISIONS TO MASTER

ORIGINAL (1)



| 842/892 Series High Temp Card Edge Connector<br>Contact Bend Detail |                                                                                                 | ACAD REFERENCE NO. 842 ENG MASTER |             |                  |        |
|---------------------------------------------------------------------|-------------------------------------------------------------------------------------------------|-----------------------------------|-------------|------------------|--------|
|                                                                     |                                                                                                 | DRAWN:                            | J.LEE