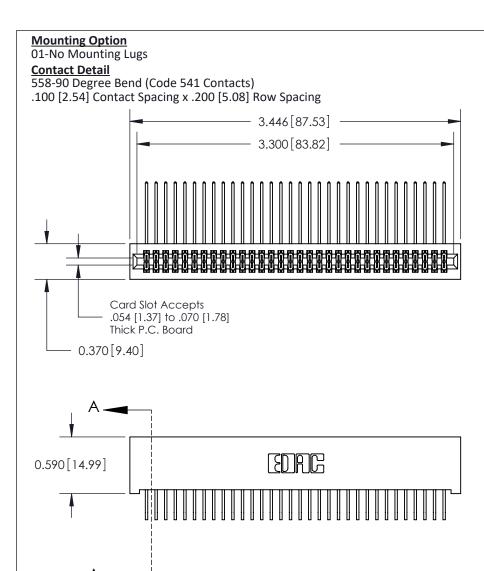

## **See Accompanying Pages for:**

- **Contact Bend Details**
- **Mounting Options**

THIS IS A C.A.D. GENERATED DRAWING DO NOT MAKE MANUAL REVISIONS TO MASTER

ORIGINAL (1)

| 842/892 Series High Temp C           | ACAD REFERENCE NO. 842 ENG MASTER                               |              |        |          |          |
|--------------------------------------|-----------------------------------------------------------------|--------------|--------|----------|----------|
| Contact Bend Detail                  |                                                                 |              | J.LEE  | DATE: OC | T. 06/09 |
|                                      |                                                                 |              | ):     | DATE:    |          |
| EDAC INC                             | LABE THE BROBERTY OF EDAG ING AND                               |              | NTS    | SHEET :  | 2 OF 3   |
| TORONTO, ONTARIO                     | SHALL NOT BE REPRODUCED, OR COPIED OR USED AS THE BASIS FOR THE | DRAWING      | NUMBER |          | ISSUE    |
| YOUR CONNECTION TO QUALITY & SERVICE | MANUFACTURE OR SALE OF APPARATUS WITHOUT WRITTEN PERMISSION.    | 842 Assembly |        |          | 1        |

THIS IS A C.A.D. GENERATED DRAWING DO NOT MAKE MANUAL REVISIONS TO MASTER

ISSUE NUMBER

ORIGINAL

1

| 842/892 Series High Temp Card Edge Co<br>Mounting Options  | DRAWN: J.LEE DATE: OCT. 06/09  CHECKED: DATE: |
|------------------------------------------------------------|-----------------------------------------------|
| EDAC INC THESE DRAWINGS AND S ARE THE PROPERTY OF          |                                               |
|                                                            | DUCED,OR COPIED DRAWING NUMBER ISSUE          |
| YOUR CONNECTION TO QUALITY & SERVICE WITHOUT WRITTEN PERMI |                                               |