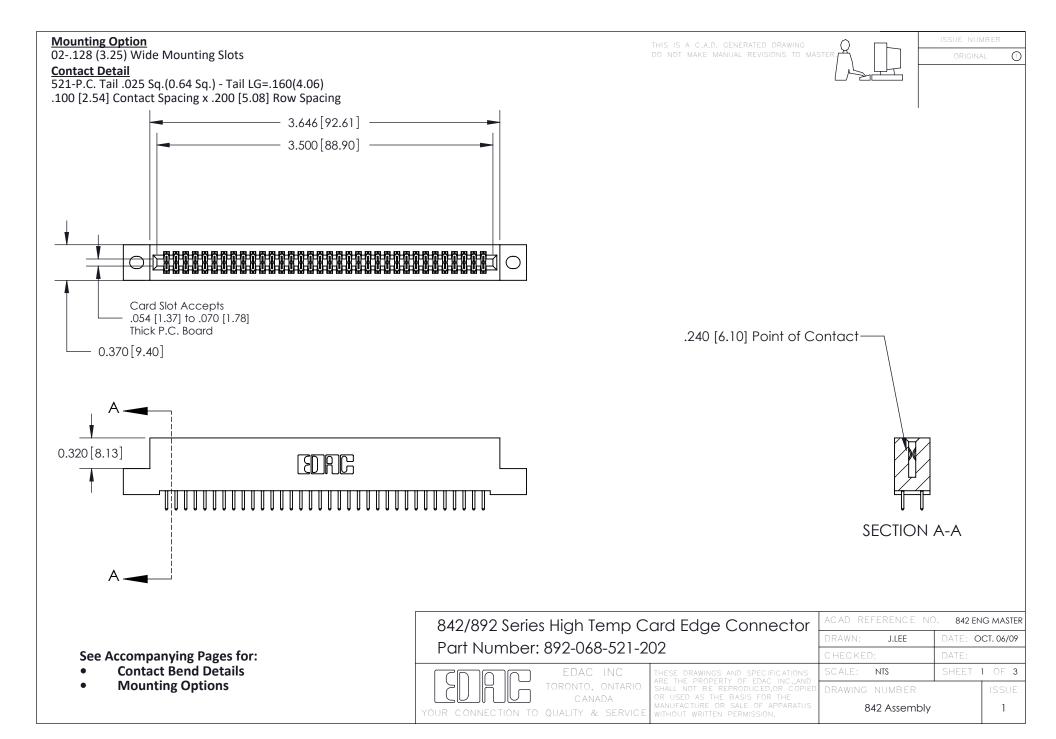

THIS IS A C.A.D. GENERATED DRAWING DO NOT MAKE MANUAL REVISIONS TO MASTER

ORIGINAL (1)



| 842/892 Series High Temp Card Edge Connector<br>Contact Bend Detail |                                                                                                 | ACAD REFERENCE NO. 842 ENG MASTER |             |                  |        |
|---------------------------------------------------------------------|-------------------------------------------------------------------------------------------------|-----------------------------------|-------------|------------------|--------|
|                                                                     |                                                                                                 | DRAWN:                            | J.LEE