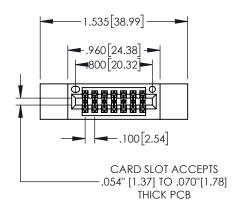

1

| .20                                                                       | 0[5.08] |
|---------------------------------------------------------------------------|---------|
| 845/895 SERIES HIGH TEMP CARD EDGE CONNECTOR PART NUMBER: 895-014-525-812 | ACAD    |
|                                                                           | DRAWN   |
|                                                                           | CHECI   |

Contact Dimensions: 525-P.C. Tail .018 Sq.(0.46 Sq.) - Tail LG=.150(3.81) .100 (2.54) Contact Spacing x .200 (5.08) Row Spacing

- INSULATOR MATERIAL: THERMOPLASTIC, UL 94V-0
- CONTACT MATERIAL; COPPER TIN ALLOY
  CONTACT PLATING: GOLD ON THE MATING AREA, TIN PLATING
  ON THE CONTACT TAILS, NICKEL UNDERPLATE