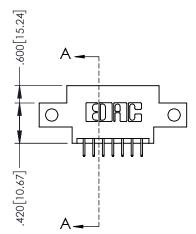

845-ENG-MASTER

.330[8.38] CARD SLOT

**SECTION A-A** 

—.370<sup>[9.40]</sup>

.160[4.06] POINT OF CONTACT

**Contact Code 558** Contact Code 559 **Contact Code 560** 

- INSULATOR MATERIAL: THERMOPLASTIC POLYESTER, UL 94V-0 DAP MATERIAL AVAILABLE UPON REQUEST
- CONTACT MATERIAL; COPPER ALLOY

CONTACT PLATING: GOLD ON THE MATING AREA, TIN PLATING ON THE CONTACT TAILS, NICKEL UNDERPLATE