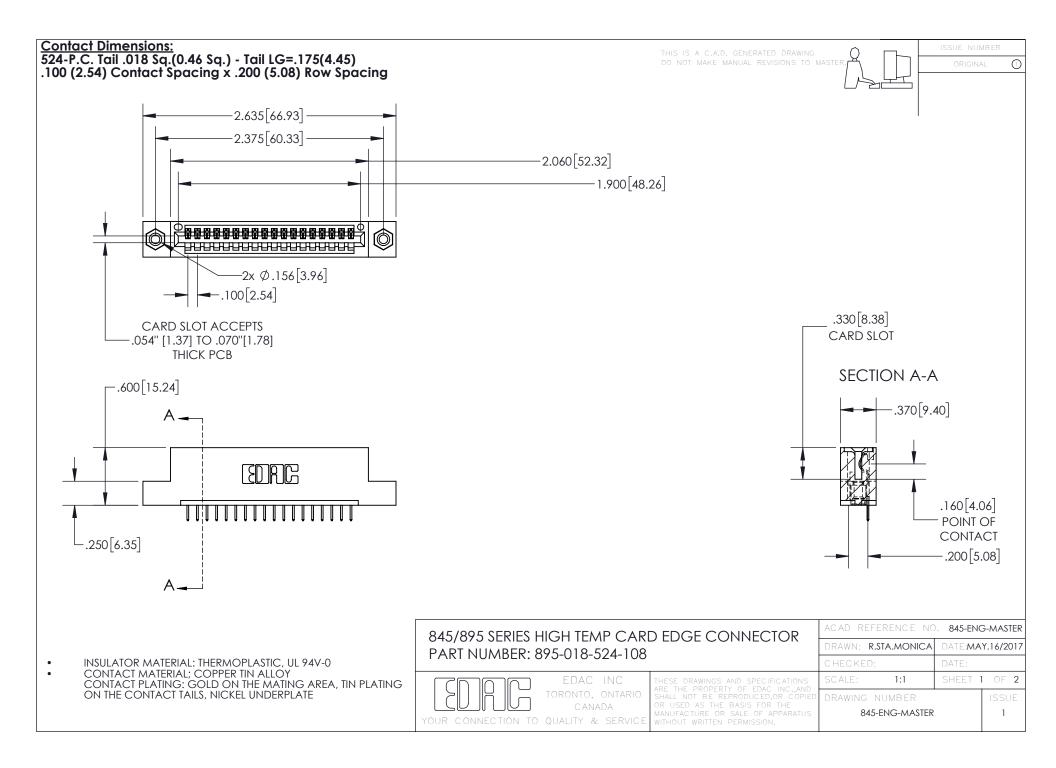

INSULATOR MATERIAL: THERMOPLASTIC POLYESTER, UL 94V-0 DAP MATERIAL AVAILABLE UPON REQUEST

**Contact Code 558** 

CONTACT MATERIAL; COPPER ALLOY CONTACT PLATING: GOLD ON THE MATING AREA, TIN PLATING ON THE CONTACT TAILS, NICKEL UNDERPLATE

## 845/895 SERIES HIGH TEMP CARD EDGE CONNECTOR CONTACT CODE 555,556,558,559,560 DIMENSIONS

YOUR CONNECTION TO QUALITY & SERVICE

Contact Code 559

|   | ACAD REFERENCE NO. 845-ENG-MASTER |                  |  |
|---|-----------------------------------|------------------|--|
|   | DRAWN: R.STA.MONICA               | DATE:MAY.16/2017 |  |
|   | CHECKED:                          | DATE:            |  |
|   | SCALE: 1:1                        | SHEET 2 OF 2     |  |
| D | DRAWING NUMBER                    | ISSUE            |  |

Contact Code 560