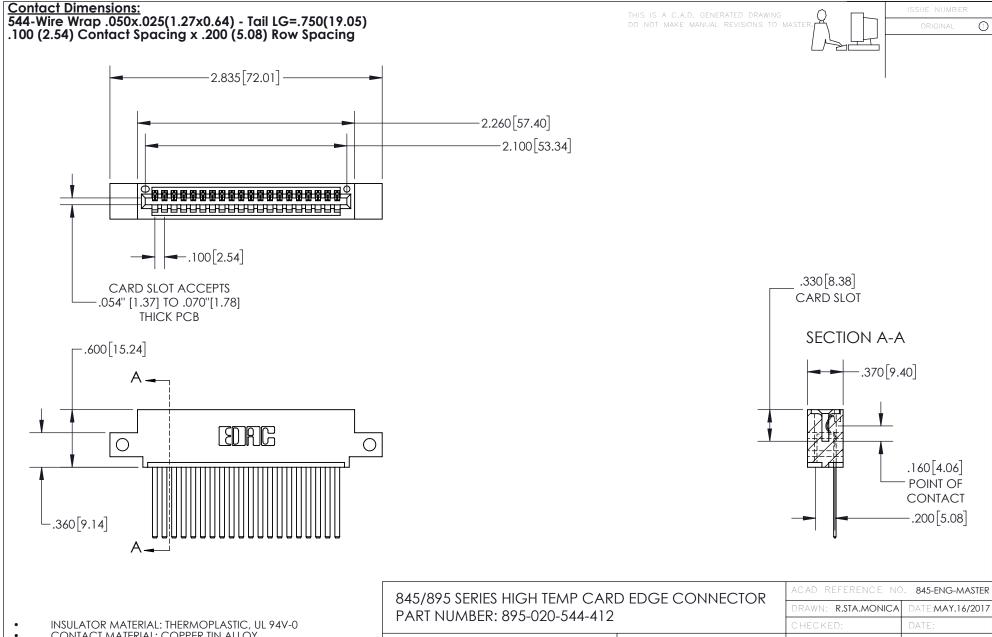

CONTACT MATERIAL; COPPER TIN ALLOY
CONTACT PLATING: GOLD ON THE MATING AREA, TIN PLATING
ON THE CONTACT TAILS, NICKEL UNDERPLATE

YOUR CONNECTION TO QUALITY & SERVICE

| ACAD INTEREST NO. 043-ENG-MASTER |                  |  |
|----------------------------------|------------------|--|
| DRAWN: R.STA.MONICA              | DATE:MAY.16/2017 |  |
| CHECKED:                         | DATE:            |  |
| SCALE: 1:1                       | SHEET 1 OF 2     |  |
| DRAWING NUMBER                   | ISSUE            |  |
| QAS ENIC MASTED                  | 1 1              |  |

845-ENG-MASTER







INSULATOR MATERIAL: THERMOPLASTIC POLYESTER, UL 94V-0 DAP MATERIAL AVAILABLE UPON REQUEST

**Contact Code 558** 

CONTACT MATERIAL; COPPER ALLOY CONTACT PLATING: GOLD ON THE MATING AREA, TIN PLA