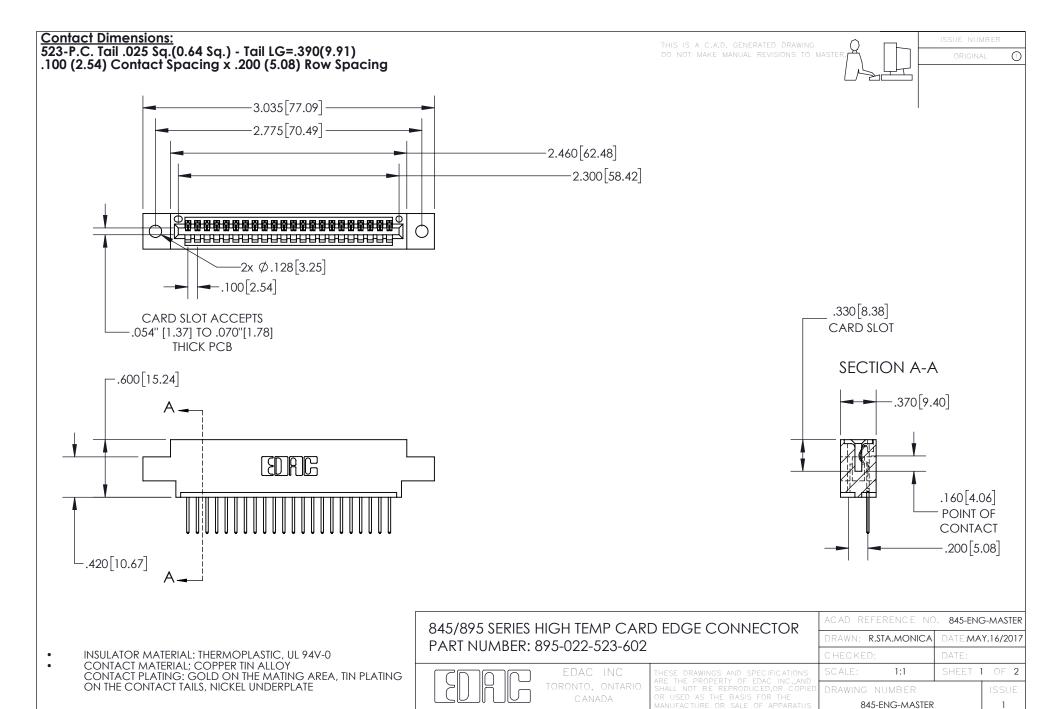

## 845/895 SERIES HIGH TEMP CARD EDGE CONNECTOR CONTACT CODE 555,556,558,559,560 DIMENSIONS

YOUR CONNECTION TO QUALITY & SERVICE

Contact Code 559

|   | ACAD REFERENCE NO. 845-ENG-MASTER |                  |  |
|---|-----------------------------------|------------------|--|
|   | DRAWN: R.STA.MONICA               | DATE:MAY.16/2017 |  |
|   | CHECKED:                          | DATE:            |  |
|   | SCALE: 1:1                        | SHEET 2 OF 2     |  |
| D | DRAWING NUMBER                    | ISSUE            |  |