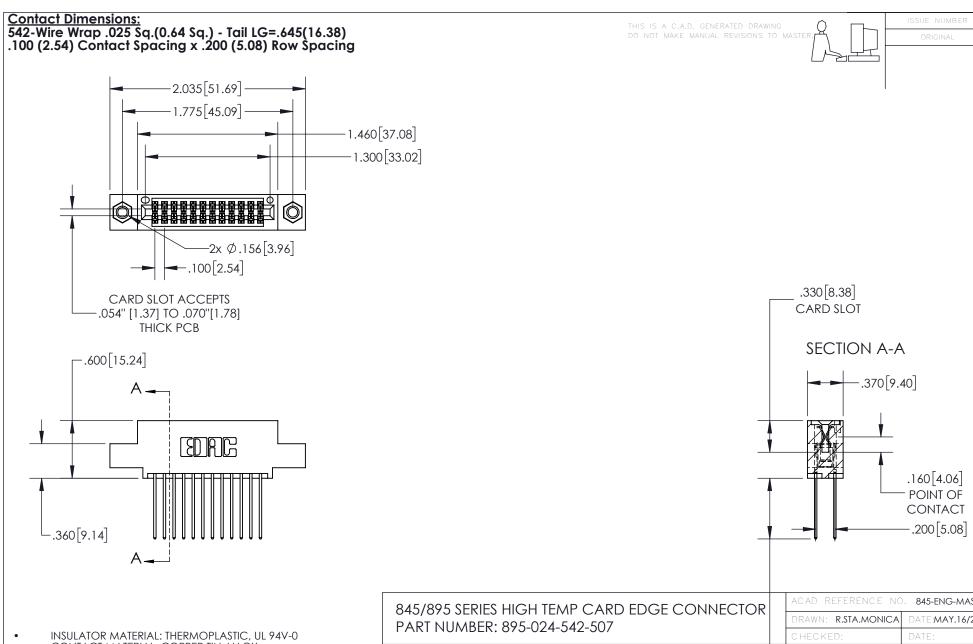

CONTACT MATERIAL; COPPER TIN ALLOY
CONTACT PLATING: GOLD ON THE MATING AREA, TIN PLATING
ON THE CONTACT TAILS, NICKEL UNDERPLATE

YOUR CONNECTION TO QUALITY & SERVICE

MANUFACTURE OR 50 FOR THE

| ACAD REFERENCE NO. 845-ENG-MASTER |                  |
|-----------------------------------|------------------|
| DRAWN: R.STA.MONICA               | DATE:MAY.16/2017 |
| CHECKED:                          | DATE:            |
| SCALE: 1:1                        | SHEET 1 OF 2     |
| DRAWING NUMBER                    | ISSUE            |
| 845-ENG-MASTER                    | 1                |







INSULATOR MATERIAL: THERMOPLASTIC POLYESTER, UL 94V-0 DAP MATERIAL AVAILABLE UPON REQUEST

**Contact Code 558** 

CONTACT MATERIAL; COPPER ALLOY CONTACT PLATING: GOLD ON THE MATING AREA, TIN PLATIN