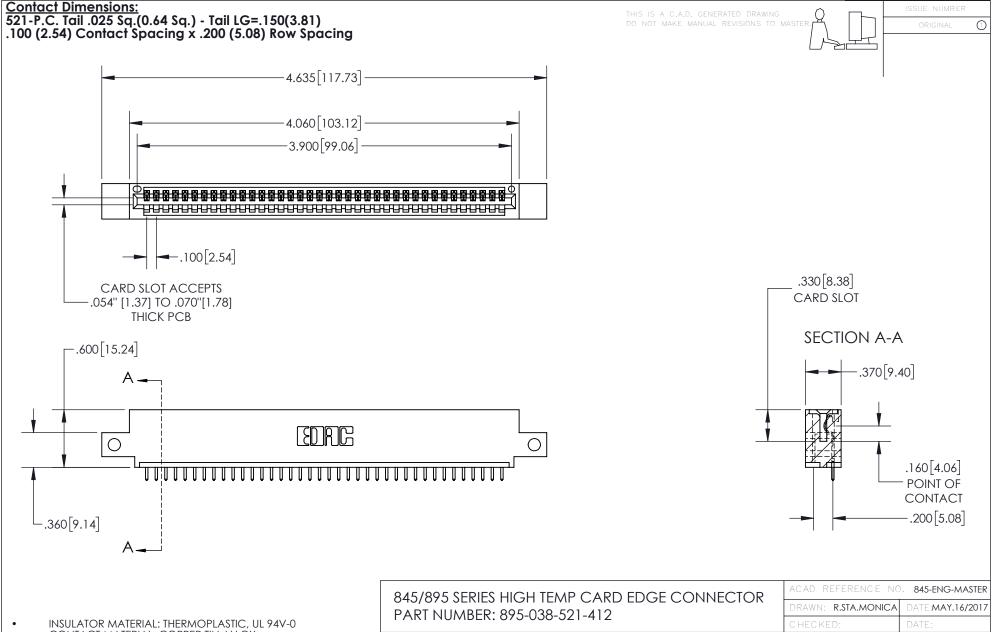

## 845/895 SERIES HIGH TEMP CARD EDGE CONNECTOR CONTACT CODE 555,556,558,559,560 DIMENSIONS

YOUR CONNECTION TO QUALITY & SERVICE

|   | ACAD REFERENCE NO   | . 845-ENG-MASTER |
|---|---------------------|------------------|
|   | DRAWN: R.STA.MONICA | DATE:MAY.16/2017 |
|   | CHECKED:            | DATE:            |
|   | SCALE: 1:1          | SHEET 2 OF 2     |
| D | DRAWING NUMBER      | ISSUE            |