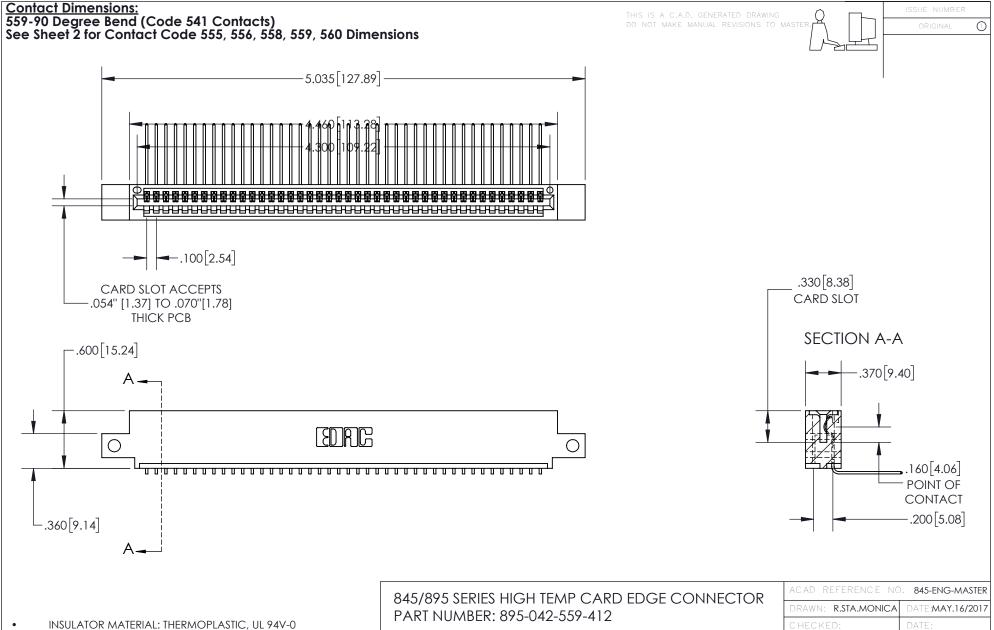

CONTACT MATERIAL; COPPER TIN ALLOY
CONTACT PLATING: GOLD ON THE MATING AREA, TIN PLATING
ON THE CONTACT TAILS, NICKEL UNDERPLATE

YOUR CONNECTION TO QUALITY & SERVICE

|   | ACAD REFERENCE NO   | . 845-ENG | G-MASTER  |
|---|---------------------|-----------|-----------|
|   | DRAWN: R.STA.MONICA | DATE:MA   | Y.16/2017 |
|   | CHECKED:            | DATE:     |           |
|   | SCALE: 1:1          | SHEET 1   | OF 2      |
| D | DRAWING NUMBER      |           | ISSUE     |
|   | 845-ENG-MASTER      |           | 1 1       |

845-ENG-MASTER

- INSULATOR MATERIAL: THERMOPLASTIC POLYESTER, UL 94V-0 DAP MATERIAL AVAILABLE UPON REQUEST
- CONTACT MATERIAL; COPPER ALLOY

CONTACT PLATING: GOLD ON THE MATING AREA, TIN PLATING ON THE CONTACT TAILS, NICKEL UNDERPLATE