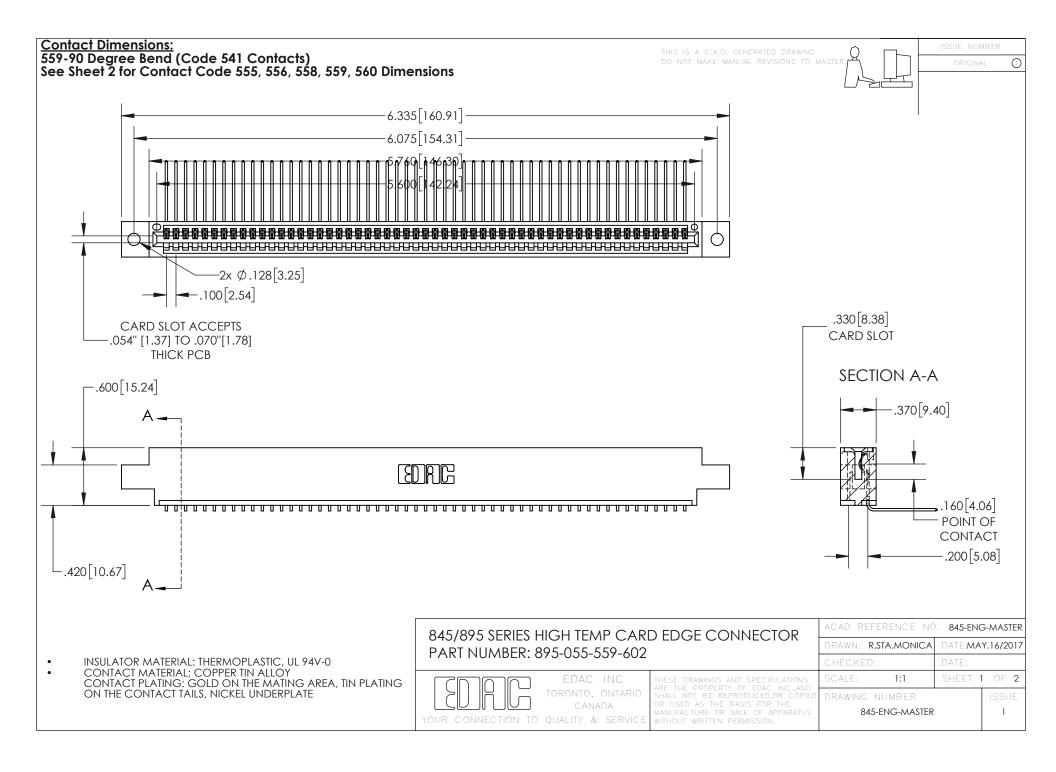

INSULATOR MATERIAL: THERMOPLASTIC POLYESTER, UL 94V-0 DAP MATERIAL AVAILABLE UPON REQUEST

**Contact Code 558** 

CONTACT MATERIAL; COPPER ALLOY CONTACT PLATING: GOLD ON THE MATING AREA, TIN PLATING ON THE CONTACT TAILS, NICKEL UNDERPLATE

## 845/895 SERIES HIGH TEMP CARD EDGE CONNECTOR CONTACT CODE 555,556,558,559,560 DIMENSIONS

YOUR CONNECTION TO QUALITY & SERVICE

Contact Code 559

|   | ACAD REFERENCE NO. 845-ENG-MASTER |                  |  |
|---|-----------------------------------|------------------|--|
|   | DRAWN: R.STA.MONICA               | DATE:MAY.16/2017 |  |
|   | CHECKED:                          | DATE:            |  |
|   | SCALE: 1:1                        | SHEET 2 OF 2     |  |
| D | DRAWING NUMBER                    | ISSUE            |  |

Contact Code 560