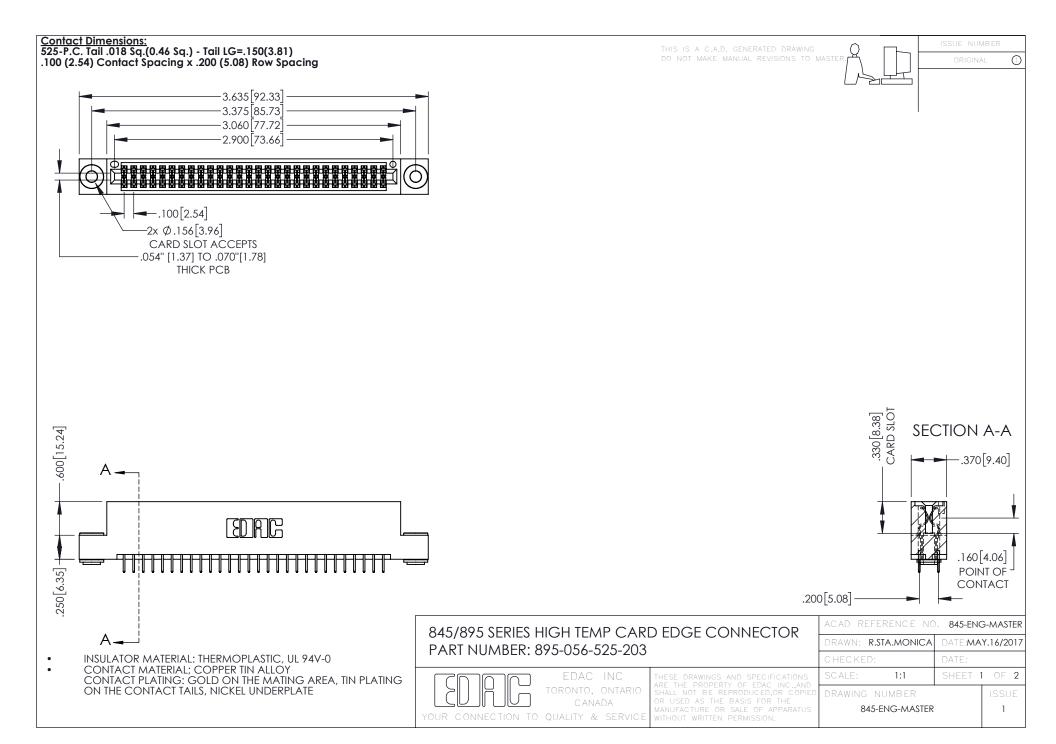

- INSULATOR MATERIAL: THERMOPLASTIC POLYESTER, UL 94V-0 DAP MATERIAL AVAILABLE UPON REQUEST
- CONTACT MATERIAL; COPPER ALLOY

**Contact Code 558** 

CONTACT PLATING: GOLD ON THE MATING AREA, TIN PLATING ON THE CONTACT TAILS, NICKEL UNDERPLATE

## 845/895 SERIES HIGH TEMP CARD EDGE CONNECTOR CONTACT CODE 555,556,558,559,560 DIMENSIONS

YOUR CONNECTION TO QUALITY & SERVICE

Contact Code 559

|   | ACAD REFERENCE NO   | . 845-ENG-MASTER |
|---|---------------------|------------------|
|   | DRAWN: R.STA.MONICA | DATE:MAY.16/2017 |
|   | CHECKED:            | DATE:            |
|   | SCALE: 1:1          | SHEET 2 OF 2     |
| D | DRAWING NUMBER      | ISSUE            |

Contact Code 560

845-ENG-MASTER