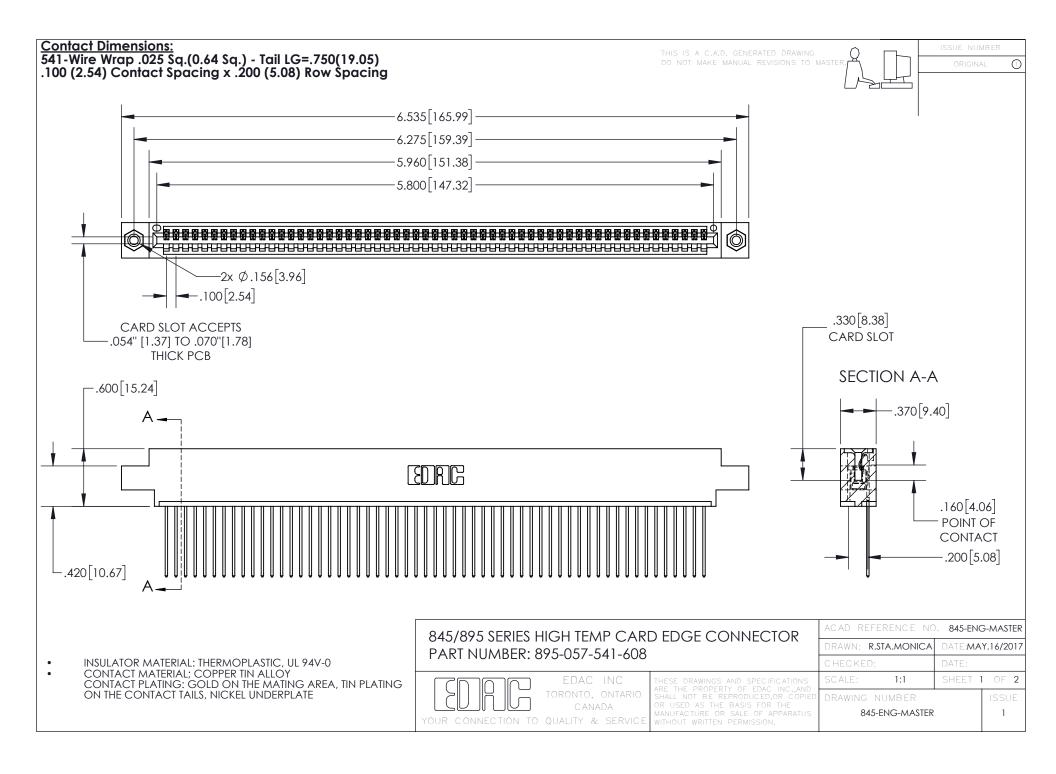

INSULATOR MATERIAL: THERMOPLASTIC POLYESTER, UL 94V-0 DAP MATERIAL AVAILABLE UPON REQUEST

**Contact Code 558** 

CONTACT MATERIAL; COPPER ALLOY CONTACT PLATING: GOLD ON THE MATING AREA, TIN PLATING ON THE CONTACT TAILS, NICKEL UNDERPLATE

## 845/895 SERIES HIGH TEMP CARD EDGE CONNECTOR CONTACT CODE 555,556,558,559,560 DIMENSIONS

YOUR CONNECTION TO QUALITY & SERVICE

Contact Code 559

|   | ACAD REFERENCE NO. 845-ENG-MASTER |                  |  |
|---|-----------------------------------|------------------|--|
|   | DRAWN: R.STA.MONICA               | DATE:MAY.16/2017 |  |
|   | CHECKED:                          | DATE:            |  |
|   | SCALE: 1:1                        | SHEET 2 OF 2     |  |
| D | DRAWING NUMBER                    | ISSUE            |  |

Contact Code 560

845-ENG-MASTER