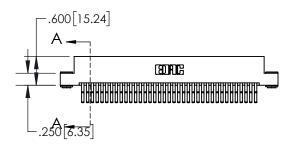

## **Contact Dimensions:**

560-Extender Board Bend (Code 523 Contacts)
See Sheet 2 for Contact Code 555, 556, 558, 559, 560 Dimensions

845/895 SERIES HIGH TEMP CARD EDGE CONNECTOR PART NUMBER: 895-074-560-203

**Contact Code 560** 

845-ENG-MASTER