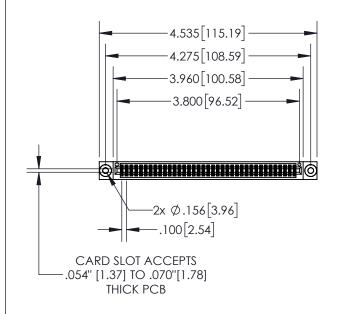

## **Contact Dimensions:**

560-Extender Board Bend (Code 523 Contacts)
See Sheet 2 for Contact Code 555, 556, 558, 559, 560 Dimensions

845/895 SERIES HIGH TEMP CARD EDGE CONNECTOR PART NUMBER: 895-074-560-203

HIS IS A C.A.D. GENERATED DRAWING
NOT MAKE MANUAL REVISIONS TO MASTER.

ORIGIN

| .330[8.38]<br>CARD SLOT           |  |  |  |  |  |
|-----------------------------------|--|--|--|--|--|
|                                   |  |  |  |  |  |
| .160[4.06]<br>POINT OF<br>CONTACT |  |  |  |  |  |
| .200[5.08]                        |  |  |  |  |  |