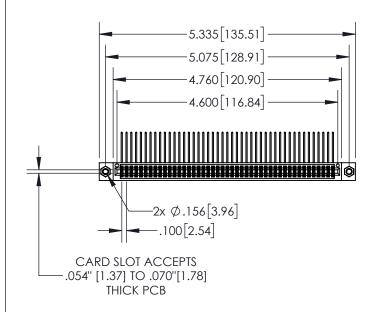

**Contact Dimensions:** 

559-90 Degree Bend (Code 541 Contacts) See Sheet 2 for Contact Code 555, 556, 558, 559, 560 Dimensions

- 845/895 SERIES HIGH TEMP CARD EDGE CONNECTOR PART NUMBER: 895-0
- CONTACT MATERIAL; COPPER TIN ALLOY
  CONTACT PLATING: GOLD ON THE MATING AREA, TIN PLATING
  ON THE CONTACT TAILS, NICKEL UNDERPLATE

INSULATOR MATERIAL: THERMOPLASTIC, UL 94V-0

| .330 [8.38]<br>CARD SLOT    |  |  |  |  |  |
|-----------------------------|--|--|--|--|--|
| 370[9.40]<br>SECTION A-A    |  |  |  |  |  |
| .160[4.06] POINT OF CONTACT |  |  |  |  |  |
| 200[5.08]                   |  |  |  |  |  |