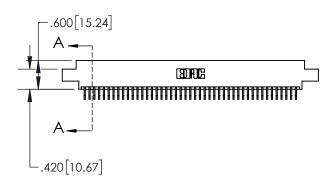

**Contact Dimensions:** 

559-90 Degree Bend (Code 541 Contacts) See Sheet 2 for Contact Code 555, 556, 558, 559, 560 Dimensions

- 845/895 SERIES HIGH TEMP CARD EDGE CONNECTOR PART NUMBER: 895-0
- CONTACT MATERIAL; COPPER TIN ALLOY
  CONTACT PLATING: GOLD ON THE MATING AREA, TIN PLATING
  ON THE CONTACT TAILS, NICKEL UNDERPLATE

INSULATOR MATERIAL: THERMOPLASTIC, UL 94V-0

| .330 [8.38]<br>CARD SLOT    |  |  |  |  |  |
|-----------------------------|--|--|--|--|--|
| 370[9.40]<br>SECTION A-A    |  |  |  |  |  |
| .160[4.06] POINT OF CONTACT |  |  |  |  |  |
| 200[5.08]                   |  |  |  |  |  |