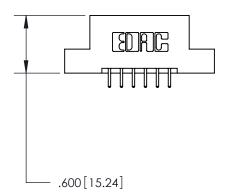

Card Slot Accepts .054 [1.37] to .070 [1.78] Thick P.C. Board .330[8.38] Card Slot -.160 [4.07] Point of Contact —

THIS IS A C.A.D. GENERATED DRAWING DO NOT MAKE MANUAL REVISIONS TO MASTER.

ISSUE NUMBER