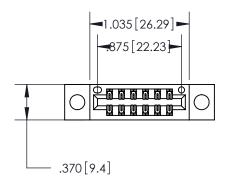

Contact Dimensions: 521-P.C. Tail .025 Sq. (0.64 Sq.) - Tail LG. =.150 (3.81) .125 (3.18) Contact Spacing x .250 (6.35) Row Spacing

THIS IS A C.A.D. GENERATED DRAWING DO NOT MAKE MANUAL REVISIONS TO MASTER.

846/896 SERIES HIGH TEMP CARD EDGE CONNECTOR PART NUMBER: 896-012-521-204

**EDAC INC** TORONTO, ONTARIO CANADA

THESE DRAWINGS AND SPECIFICATIONS ARE THE PROPERTY OF EDAC INC.,AND SHALL NOT BE REPRODUCED, OR COPIED OR USED AS THE BASIS FOR THE MANUFACTURE OR SALE OF APPARATUS WITHOUT WRITTEN PERMISSION.