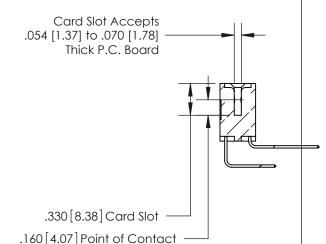

<u>Contact Dimensions:</u>
558-90 Degree Bend (Code 541 Contacts)
See Sheet 2 for Contact Code 555, 556, 558, 559, 560 Dimensions

THIS IS A C.A.D. GENERATED DRAWING DO NOT MAKE MANUAL REVISIONS TO MASTER.

**Contact Code 558** 