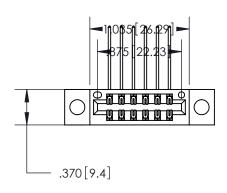

846/896 SERIES HIGH TEMP CARD EDGE CONNECTOR PART NUMBER: 896-012-558-204

YOUR CONNECTION TO QUALITY & SERVICE

**EDAC INC** TORONTO, ONTARIO CANADA

THESE DRAWINGS AND SPECIFICATIONS ARE THE PROPERTY OF EDAC INC.,AND SHALL NOT BE REPRODUCED, OR COPIED OR USED AS THE BASIS FOR THE MANUFACTURE OR SALE OF APPARATUS WITHOUT WRITTEN PERMISSION.

| ACAD REFERENC | E NO. 846-ENG-MASTER |
|---------------|----------------------|
| DRAWN: J.LEE  | DATE: APR. 22/09     |
| CHECKED:      | DATE:                |
| SCALE: 1:     | SHEET 1 OF 2         |
| DRAWING NUMBE | R ISSUE              |
| 846-ENG-      | MASTER 1             |