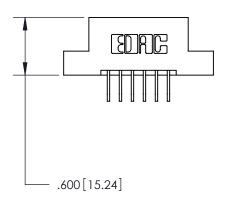

846/896 SERIES HIGH TEMP CARD EDGE CONNECTOR PART NUMBER: 896-012-558-204

YOUR CONNECTION TO QUALITY & SERVICE

**EDAC INC** TORONTO, ONTARIO CANADA

THESE DRAWINGS AND SPECIFICATIONS ARE THE PROPERTY OF EDAC INC.,AND SHALL NOT BE REPRODUCED, OR COPIED OR USED AS THE BASIS FOR THE MANUFACTURE OR SALE OF APPARATUS WITHOUT WRITTEN PERMISSION.

| ACAD REFERENC | E NO. 846-ENG-MASTER |
|---------------|----------------------|
| DRAWN: J.LEE  | DATE: APR. 22/09     |
| CHECKED:      | DATE:                |
| SCALE: 1:     | SHEET 1 OF 2         |
| DRAWING NUMBE | R ISSUE              |
| 846-ENG-      | MASTER 1             |