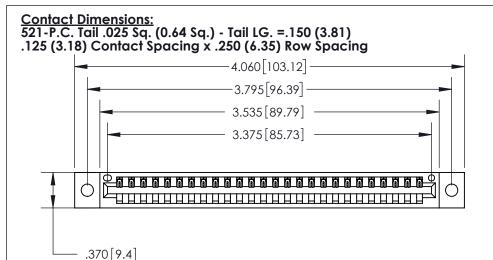

THIS IS A C.A.D. GENERATED DRAWING DO NOT MAKE MANUAL REVISIONS TO MASTER.

ISSUE NUMBER ORIGINAL

INSULATOR MATERIAL: THERMOPLASTIC POLYESTER, UL 94V-0 CONTACT MATERIAL; COPPER, NICKEL, TIN ALLOY CA-725

CONTACT PLATING: GOLD ON THE MATING AREA, TIN-LEAD

ON THE CONTACT TAILS, NICKEL UNDERPLATE

Card Slot Accepts .054 [1.37] to .070 [1.78] Thick P.C. Board .330 [8.38] Card Slot .160 [4.07] Point of Contact

846/896 SERIES HIGH TEMP CARD EDGE CONNECTOR PART NUMBER: 896-026-521-602