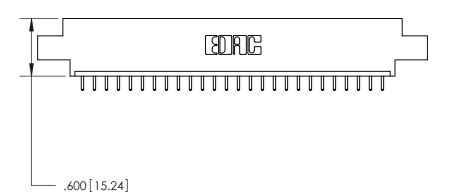

THIS IS A C.A.D. GENERATED DRAWING DO NOT MAKE MANUAL REVISIONS TO MASTER.

ISSUE NUMBER

.165[4.19]

.375 [9.54]

ORIGINAL

1

.060 [1.52] .125(3.18) to .210(5.33) **Outside Tails** .125(3.18) to .210(5.33) **Outside Tails** 