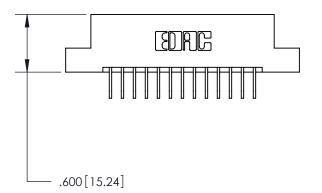

THIS IS A C.A.D. GENERATED DRAWING DO NOT MAKE MANUAL REVISIONS TO MASTER.

ISSUE NUMBER

.165[4.19]

.375 [9.54]

ORIGINAL

1

.060 [1.52] .125(3.18) to .210(5.33) **Outside Tails** .125(3.18) to .210(5.33) **Outside Tails** 