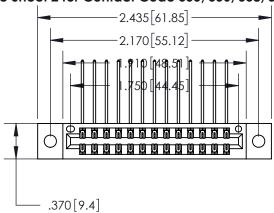

<u>Contact Dimensions:</u>
558-90 Degree Bend (Code 541 Contacts)
See Sheet 2 for Contact Code 555, 556, 558, 559, 560 Dimensions

- INSULATOR MATERIAL: THERMOPLASTIC POLYESTER, UL 94V-0 CONTACT MATERIAL; COPPER, NICKEL, TIN ALLOY CA-725
- CONTACT PLATING: GOLD ON THE MATING AREA, TIN-LEAD ON THE CONTACT TAILS, NICKEL UNDERPLATE

846/896 SERIES HIGH TEMP CARD EDGE CONNECTOR PART NUMBER: 896-026-558-202

**EDAC INC** TORONTO, ONTARIO CANADA

THESE DRAWINGS AND SPECIFICATIONS ARE THE PROPERTY OF EDAC INC.,AND SHALL NOT BE REPRODUCED, OR COPIED OR USED AS THE BASIS FOR THE MANUFACTURE OR SALE OF APPARATUS WITHOUT WRITTEN PERMISSION.