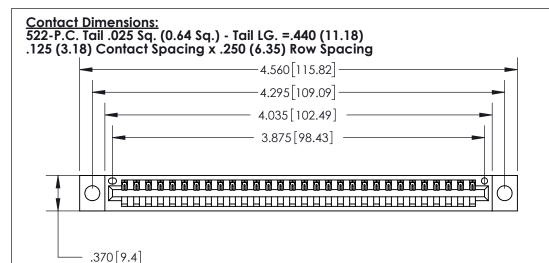

846/896 SERIES HIGH TEMP CARD EDGE CONNECTOR PART NUMBER: 896-030-522-604

YOUR CONNECTION TO QUALITY & SERVICE

**EDAC INC** TORONTO, ONTARIO CANADA

THESE DRAWINGS AND SPECIFICATIONS ARE THE PROPERTY OF EDAC INC.,AND SHALL NOT BE REPRODUCED, OR COPIED OR USED AS THE BASIS FOR THE MANUFACTURE OR SALE OF APPARATUS WITHOUT WRITTEN PERMISSION.

| ACAD REFERENCE NO. | 846-ENG-MASTER   |
|--------------------|------------------|
| DRAWN: J.LEE       | DATE: APR. 22/09 |
| CHECKED:           | DATE:            |
| SCALE: 1:1         | SHEET 1 OF 2     |
| DRAWING NUMBER     | ISSUE            |
| 846-ENG-MASTER     | 1                |