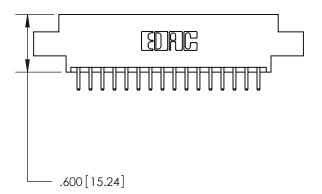

THIS IS A C.A.D. GENERATED DRAWING DO NOT MAKE MANUAL REVISIONS TO MASTER.

ISSUE NUMBER

.165[4.19]

.375 [9.54]

ORIGINAL

1

.060 [1.52] .125(3.18) to .210(5.33) **Outside Tails** .125(3.18) to .210(5.33) **Outside Tails** 