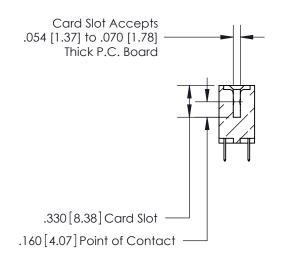

**Contact Code 560** 

INSULATOR MATERIAL: THERMOPLASTIC POLYESTER, UL 94V-0 CONTACT MATERIAL; COPPER, NICKEL, TIN ALLOY CA-725 CONTACT PLATING: GOLD ON THE MATING AREA, TIN-LEAD ON THE CONTACT TAILS, NICKEL UNDERPLATE

**Contact Code 558** 

## 846/896 SERIES HIGH TEMP CARD EDGE CONNECTOR CONTACT CODE 555,556,558,559,560 DIMENSIONS

.150 [3.81]

YOUR CONNECTION TO QUALITY & SERVICE

**Contact Code 559** 

**EDAC INC** TORONTO, ONTARIO CANADA

THESE DRAWINGS AND SPECIFICATIONS ARE THE PROPERTY OF EDAC INC.,AND SHALL NOT BE REPRODUCED, OR COPIED OR USED AS THE BASIS FOR THE MANUFACTURE OR SALE OF APPARATUS WITHOUT WRITTEN PERMISSION.