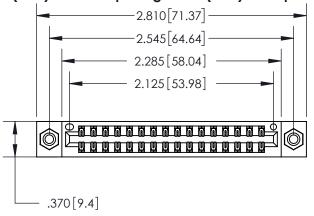

## 846/896 SERIES HIGH TEMP CARD EDGE CONNECTOR PART NUMBER: 896-032-520-808

YOUR CONNECTION TO QUALITY & SERVICE

**EDAC INC** TORONTO, ONTARIO CANADA

THESE DRAWINGS AND SPECIFICATIONS ARE THE PROPERTY OF EDAC INC.,AND SHALL NOT BE REPRODUCED, OR COPIED OR USED AS THE BASIS FOR THE MANUFACTURE OR SALE OF APPARATUS WITHOUT WRITTEN PERMISSION.

<u>Contact Dimensions:</u> 520-P.C. Tail .030x.018 (0.76x0.46) - Tail LG. = .175 (4.45) .125 (3.18) Contact Spacing x .250 (6.35) Row Spacing

INSULATOR MATERIAL: THERMOPLASTIC POLYESTER, UL 94V-0 CONTACT MATERIAL; COPPER, NICKEL, TIN ALLOY CA-725 CONTACT PLATING: GOLD ON THE MATING AREA, TIN-LEAD ON THE CONTACT TAILS, NICKEL UNDERPLATE