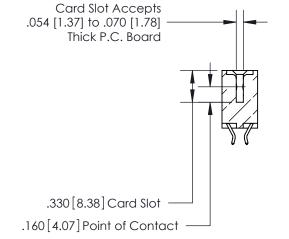

**Contact Code 560** 

INSULATOR MATERIAL: THERMOPLASTIC POLYESTER, UL 94V-0 CONTACT MATERIAL; COPPER, NICKEL, TIN ALLOY CA-725 CONTACT PLATING: GOLD ON THE MATING AREA, TIN-LEAD ON THE CONTACT TAILS, NICKEL UNDERPLATE

**Contact Code 558** 

## 846/896 SERIES HIGH TEMP CARD EDGE CONNECTOR CONTACT CODE 555,556,558,559,560 DIMENSIONS

.150 [3.81]

YOUR CONNECTION TO QUALITY & SERVICE

**Contact Code 559** 

**EDAC INC** TORONTO, ONTARIO CANADA

THESE DRAWINGS AND SPECIFICATIONS ARE THE PROPERTY OF EDAC INC.,AND SHALL NOT BE REPRODUCED, OR COPIED OR USED AS THE BASIS FOR THE MANUFACTURE OR SALE OF APPARATUS WITHOUT WRITTEN PERMISSION.