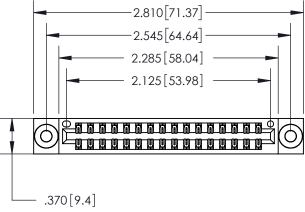

<u>Contact Dimensions:</u> 556-Extender Board Bend (Code 520 Contacts) See Sheet 2 for Contact Code 555, 556, 558, 559, 560 Dimensions

- INSULATOR MATERIAL: THERMOPLASTIC POLYESTER, UL 94V-0 CONTACT MATERIAL; COPPER, NICKEL, TIN ALLOY CA-725
- CONTACT PLATING: GOLD ON THE MATING AREA, TIN-LEAD ON THE CONTACT TAILS, NICKEL UNDERPLATE

THIS IS A C.A.D. GENERATED DRAWING DO NOT MAKE MANUAL REVISIONS TO MASTER.

ISSUE NUMBER ORIGINAL

846/896 SERIES HIGH TEMP CARD EDGE CONNECTOR PART NUMBER: 896-032-556-203

**EDAC INC** TORONTO, ONTARIO CANADA