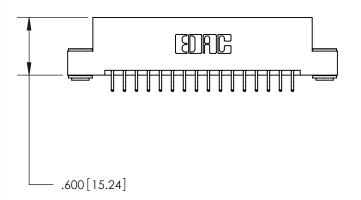

THIS IS A C.A.D. GENERATED DRAWING DO NOT MAKE MANUAL REVISIONS TO MASTER.

ISSUE NUMBER ORIGINAL

846/896 SERIES HIGH TEMP CARD EDGE CONNECTOR PART NUMBER: 896-032-556-203

**EDAC INC** TORONTO, ONTARIO CANADA