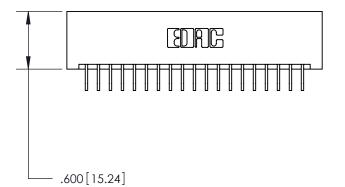

.054 [1.37] to .070 [1.78] Thick P.C. Board

Card Slot Accepts

.330 [8.38] Card Slot -

.160 [4.07] Point of Contact —

THIS IS A C.A.D. GENERATED DRAWING DO NOT MAKE MANUAL REVISIONS TO MASTER.

ISSUE NUMBER

ORIGINAL