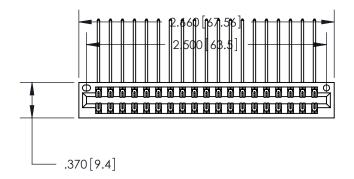

846/896 SERIES HIGH TEMP CARD EDGE CONNECTOR PART NUMBER: 896-038-559-201

YOUR CONNECTION TO QUALITY & SERVICE

**EDAC INC** TORONTO, ONTARIO CANADA

THESE DRAWINGS AND SPECIFICATIONS ARE THE PROPERTY OF EDAC INC.,AND SHALL NOT BE REPRODUCED, OR COPIED OR USED AS THE BASIS FOR THE MANUFACTURE OR SALE OF APPARATUS WITHOUT WRITTEN PERMISSION.

ISSUE NUMBER ORIGINAL

1

INSULATOR MATERIAL: THERMOPLASTIC POLYESTER, UL 94V-0 CONTACT MATERIAL; COPPER, NICKEL, TIN ALLOY CA-725 CONTACT PLATING: GOLD ON THE MATING AREA, TIN-LEAD ON THE CONTACT TAILS, NICKEL UNDERPLATE