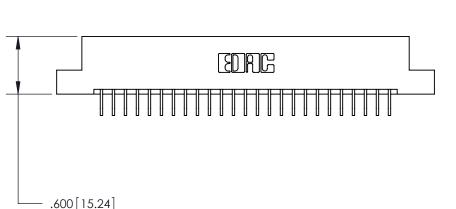

INSULATOR MATERIAL: THERMOPLASTIC POLYESTER, UL 94V-0 CONTACT MATERIAL; COPPER, NICKEL, TIN ALLOY CA-725

CONTACT PLATING: GOLD ON THE MATING AREA, TIN-LEAD

ON THE CONTACT TAILS, NICKEL UNDERPLATE

846/896 SERIES HIGH TEMP CARD EDGE CONNECTOR PART NUMBER: 896-050-559-207

ISSUE NUMBER

Card Slot Accepts .054 [1.37] to .070 [1.78] Thick P.C. Board .330 [8.38] Card Slot .160 [4.07] Point of Contact -

THIS IS A C.A.D. GENERATED DRAWING DO NOT MAKE MANUAL REVISIONS TO MASTER.