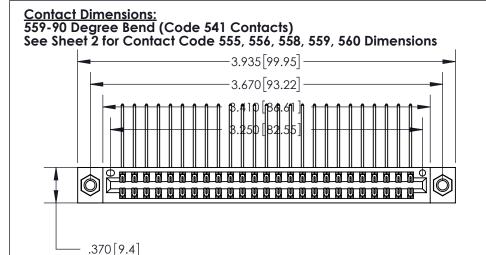

INSULATOR MATERIAL: THERMOPLASTIC POLYESTER, UL 94V-0 CONTACT MATERIAL; COPPER, NICKEL, TIN ALLOY CA-725

CONTACT PLATING: GOLD ON THE MATING AREA, TIN-LEAD

ON THE CONTACT TAILS, NICKEL UNDERPLATE

846/896 SERIES HIGH TEMP CARD EDGE CONNECTOR PART NUMBER: 896-050-559-207