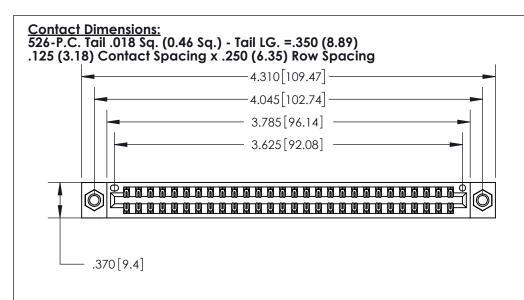

THIS IS A C.A.D. GENERATED DRAWING DO NOT MAKE MANUAL REVISIONS TO MASTER.

ISSUE NUMBER ORIGINAL

Card Slot Accepts .054 [1.37] to .070 [1.78] Thick P.C. Board

.330 [8.38] Card Slot .160 [4.07] Point of Contact -

.600 [15.24]

INSULATOR MATERIAL: THERMOPLASTIC POLYESTER, UL 94V-0 CONTACT MATERIAL; COPPER, NICKEL, TIN ALLOY CA-725

CONTACT PLATING: GOLD ON THE MATING AREA, TIN-LEAD ON THE CONTACT TAILS, NICKEL UNDERPLATE