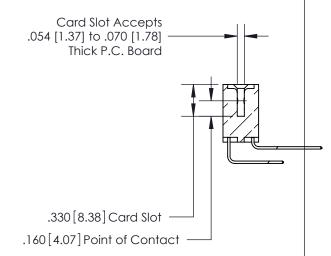

<u>Contact Dimensions:</u>
559-90 Degree Bend (Code 541 Contacts)
See Sheet 2 for Contact Code 555, 556, 558, 559, 560 Dimensions -5.060[128.52]-4.795 [121.79] - .370[9.4]

THIS IS A C.A.D. GENERATED DRAWING DO NOT MAKE MANUAL REVISIONS TO MASTER.