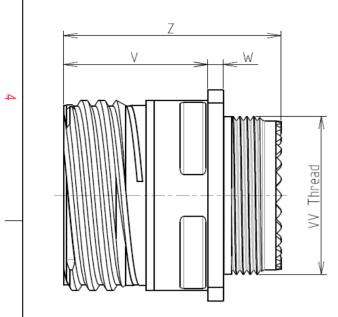

А

L

| Connector dimension |               |  |  |  |
|---------------------|---------------|--|--|--|
| Dim                 | Nominal       |  |  |  |
| Р                   | 3.25±0.2      |  |  |  |
| РР                  | 4.93±0.2      |  |  |  |
| R1                  | 26.97         |  |  |  |
| R2                  | 24.61         |  |  |  |
| S                   | 33.3±0.3      |  |  |  |
| V                   | 20.83+0/-1.25 |  |  |  |
| W                   | 2.1/2.5       |  |  |  |
| Z                   | 31.5 Max      |  |  |  |
| VV THREAD           | M25x1-6g      |  |  |  |