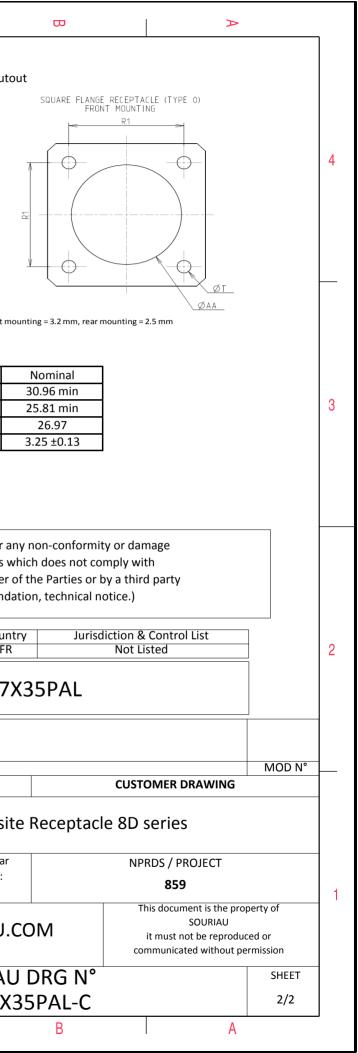

А

L

| Connector dimension |               |  |  |  |
|---------------------|---------------|--|--|--|
| Dim                 | Nominal       |  |  |  |
| Р                   | 3.25±0.2      |  |  |  |
| РР                  | 4.93±0.2      |  |  |  |
| R1                  | 26.97         |  |  |  |
| R2                  | 24.61         |  |  |  |
| S                   | 33.3±0.3      |  |  |  |
| V                   | 20.83+0/-1.25 |  |  |  |
| W                   | 2.1/2.5       |  |  |  |
| Z                   | 31.5 Max      |  |  |  |
| VV THREAD           | M25x1-6g      |  |  |  |

| ſ        |                                                                                                                                                                                                                                                     | ۵                                                                                                                                                                                                                                                                                                                                                                                                                                                                                                                                                                                                                                                                                                                | וד         | т | Ū                                     | 0                                                                                                                                                                                                                                                                                                                                                                                                                                                                                                                                                                                                                                                                                                                                                                                                                                                                                                                                                                                                                                                                                                                                                                                                                                                                                                                                                                                                                                                                                                                                                                                                                                                                                                                                                                                                                                                                                                                                                                                                                                                                                                                              |                           |
|----------|-----------------------------------------------------------------------------------------------------------------------------------------------------------------------------------------------------------------------------------------------------|------------------------------------------------------------------------------------------------------------------------------------------------------------------------------------------------------------------------------------------------------------------------------------------------------------------------------------------------------------------------------------------------------------------------------------------------------------------------------------------------------------------------------------------------------------------------------------------------------------------------------------------------------------------------------------------------------------------|------------|---|---------------------------------------|--------------------------------------------------------------------------------------------------------------------------------------------------------------------------------------------------------------------------------------------------------------------------------------------------------------------------------------------------------------------------------------------------------------------------------------------------------------------------------------------------------------------------------------------------------------------------------------------------------------------------------------------------------------------------------------------------------------------------------------------------------------------------------------------------------------------------------------------------------------------------------------------------------------------------------------------------------------------------------------------------------------------------------------------------------------------------------------------------------------------------------------------------------------------------------------------------------------------------------------------------------------------------------------------------------------------------------------------------------------------------------------------------------------------------------------------------------------------------------------------------------------------------------------------------------------------------------------------------------------------------------------------------------------------------------------------------------------------------------------------------------------------------------------------------------------------------------------------------------------------------------------------------------------------------------------------------------------------------------------------------------------------------------------------------------------------------------------------------------------------------------|---------------------------|
| 4        |                                                                                                                                                                                                                                                     | <b>Contact Layout</b>                                                                                                                                                                                                                                                                                                                                                                                                                                                                                                                                                                                                                                                                                            |            |   | 1                                     | Pa                                                                                                                                                                                                                                                                                                                                                                                                                                                                                                                                                                                                                                                                                                                                                                                                                                                                                                                                                                                                                                                                                                                                                                                                                                                                                                                                                                                                                                                                                                                                                                                                                                                                                                                                                                                                                                                                                                                                                                                                                                                                                                                             | nel Cuto                  |
|          | $\begin{array}{cccc} 2 &312 \left( 7.92 \right) \\ 3 &312 \left( 7.92 \right) \\ 4 &242 \left( 6.15 \right) \\ 5 &234 \left( 5.94 \right) \\ 6 &234 \left( 5.94 \right) \end{array}$                                                                | Y-axis<br>(mm)  Contact<br>position ID  X-axis<br>(mm)  Y-axis<br>(mm)    +.086 (218)  29  .000 (0.00) 094 (2.39)   004 (0.10)  30  .000 (0.00) 184 (4.67)   094 (2.39)  31  .000 (0.00) 274 (6.90)    +.221 (5.61)  32  +.089 (2.26)  +.316 (8.03)    +.131 (3.33)  33  +.078 (1.98)  +.221 (5.61)                                                                                                                                                                                                                                                                                                                                                                                                              |            |   |                                       | Max. thickness panel for receptacle: Type                                                                                                                                                                                                                                                                                                                                                                                                                                                                                                                                                                                                                                                                                                                                                                                                                                                                                                                                                                                                                                                                                                                                                                                                                                                                                                                                                                                                                                                                                                                                                                                                                                                                                                                                                                                                                                                                                                                                                                                                                                                                                      |                           |
| ω        | $\begin{array}{c cccc} 11 &156  (3.96) \\ \hline 12 &156  (3.96) \\ \hline 13 &156  (3.96) \\ \hline 14 &156  (3.96) \\ \hline 15 &156  (3.96) \\ \hline 16 &156  (3.96) \\ \hline 16 &156  (3.96) \\ \hline 17 &089  (2.26) \\ \hline \end{array}$ | 049 (124)  35  +.078 (1.98)  +.041 (1.04)   139 (3.53)  36  +.078 (1.98) 049 (1.24)   229 (5.82)  37  +.078 (1.98) 139 (3.53)    +.279 (7.09)  38  +.078 (1.98) 229 (5.82)    +.176 (4.47)  39  +.078 (1.98) 229 (5.82)    +.176 (4.47)  39  +.078 (1.98) 229 (5.82)    +.076 (1.98) 229 (5.82) 049 (1.24)  +.279 (7.09)    +.086 (2.18)  40  +.172 (4.37)  +.279 (7.09)   004 (0.10)  41  +.156 (3.96)  +.176 (4.47)   094 (2.39)  42  +.156 (3.96)  +.086 (2.18)   094 (2.99)  42  +.156 (3.96) 004 (0.10)   274 (6.96)  44  +.156 (3.96) 094 (2.39)    +.316 (8.03)  45  +.156 (3.96) 274 (6.96)    Contacts  (Insert arrangement 17.25)  Incation  Location                                                  |            |   |                                       | Dim<br>ØA<br>ØAA<br>R1<br>ØT                                                                                                                                                                                                                                                                                                                                                                                                                                                                                                                                                                                                                                                                                                                                                                                                                                                                                                                                                                                                                                                                                                                                                                                                                                                                                                                                                                                                                                                                                                                                                                                                                                                                                                                                                                                                                                                                                                                                                                                                                                                                                                   |                           |
|          | position  X-axis    ID  (mm)    19 078 (1.98)    20 078 (1.98)    21 078 (1.98)    22 078 (1.98)    23 078 (1.98)    24 078 (1.98)    25  .000 (0.00)    26  .000 (0.00)    27  .000 (0.00)    28  .000 (0.00)                                      | Y-axis<br>(mm)  Contact<br>position ID  X-axis<br>(mm)  Y-axis<br>(mm)    131 (333)  47  +242 (615)  +221 (15 61)    +.041 (104)  48  +234 (5 94)  +131 (333)   049 (124)  49  +234 (5 94)  +141 (104)   139 (353)  50  +224 (5 94)  +141 (104)   295 (582)  51  +224 (5 94)  -1499 (1.24)   295 (582)  51  +224 (5 94)  -139 (353)   319 (8.10)  52  +234 (5 94)  -129 (5 82)   319 (8.10)  52  +234 (5 94)  -129 (5 82)   319 (8.10)  52  +234 (5 94)  -129 (5 82)   319 (8.10)  52  +234 (5 94)  -129 (5 82)   329 (8.36)  53  +312 (7 92)  -006 (2 16)    +.176 (4.47)  54  +312 (7 92)  -0094 (2 39)   004 (0 10)       umber of  Size  Service  Contact  Supersedee    ontacts  contacts  rating  location |            |   |                                       | SOURIAU shall not be liak<br>due to a use of the Pro<br>the Specifications issued by<br>(professional record                                                                                                                                                                                                                                                                                                                                                                                                                                                                                                                                                                                                                                                                                                                                                                                                                                                                                                                                                                                                                                                                                                                                                                                                                                                                                                                                                                                                                                                                                                                                                                                                                                                                                                                                                                                                                                                                                                                                                                                                                   | oducts wł<br>y either o   |
| N        |                                                                                                                                                                                                                                                     | 55 22D M All MS27529-3                                                                                                                                                                                                                                                                                                                                                                                                                                                                                                                                                                                                                                                                                           | 5          |   |                                       | PN: 8D                                                                                                                                                                                                                                                                                                                                                                                                                                                                                                                                                                                                                                                                                                                                                                                                                                                                                                                                                                                                                                                                                                                                                                                                                                                                                                                                                                                                                                                                                                                                                                                                                                                                                                                                                                                                                                                                                                                                                                                                                                                                                                                         | Countr<br>FR              |
|          |                                                                                                                                                                                                                                                     |                                                                                                                                                                                                                                                                                                                                                                                                                                                                                                                                                                                                                                                                                                                  |            |   | B 17-04-1<br>ISS DATE<br>Designed By: | Latest modification - by<br>Date:                                                                                                                                                                                                                                                                                                                                                                                                                                                                                                                                                                                                                                                                                                                                                                                                                                                                                                                                                                                                                                                                                                                                                                                                                                                                                                                                                                                                                                                                                                                                                                                                                                                                                                                                                                                                                                                                                                                                                                                                                                                                                              |                           |
| <u> </u> |                                                                                                                                                                                                                                                     |                                                                                                                                                                                                                                                                                                                                                                                                                                                                                                                                                                                                                                                                                                                  |            |   | SCALE<br>NA<br>SOURIA                 | Generation Generatio Generation Generation Generation Generation Generation G | al linear<br>rances:<br>t |
|          | H                                                                                                                                                                                                                                                   | G                                                                                                                                                                                                                                                                                                                                                                                                                                                                                                                                                                                                                                                                                                                | F          | E | FORMAT<br>A3                          | SOU                                                                                                                                                                                                                                                                                                                                                                                                                                                                                                                                                                                                                                                                                                                                                                                                                                                                                                                                                                                                                                                                                                                                                                                                                                                                                                                                                                                                                                                                                                                                                                                                                                                                                                                                                                                                                                                                                                                                                                                                                                                                                                                            | RIAU                      |
|          | Π                                                                                                                                                                                                                                                   | I G                                                                                                                                                                                                                                                                                                                                                                                                                                                                                                                                                                                                                                                                                                              | I <b>F</b> |   |                                       |                                                                                                                                                                                                                                                                                                                                                                                                                                                                                                                                                                                                                                                                                                                                                                                                                                                                                                                                                                                                                                                                                                                                                                                                                                                                                                                                                                                                                                                                                                                                                                                                                                                                                                                                                                                                                                                                                                                                                                                                                                                                                                                                | I                         |