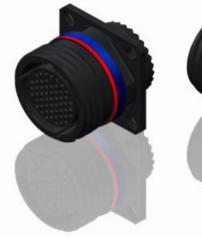

Delivered W/O Contacts

CONTACT LAYOUT : 17-35

CONTACT TYPE : PIN(500 Matings)

Е

**ORIENTATION : A** 

|                                                                                                                         | σ                                                                                        |                                   | A                            |        | _ |  |
|-------------------------------------------------------------------------------------------------------------------------|------------------------------------------------------------------------------------------|-----------------------------------|------------------------------|--------|---|--|
|                                                                                                                         |                                                                                          |                                   |                              |        | 4 |  |
| AS EXA                                                                                                                  | AMPLE                                                                                    |                                   |                              |        | 3 |  |
| s whic<br>er of t<br>ndatio<br>untry<br>FR                                                                              | non-conformit<br>th does not co<br>he Parties or b<br>on, technical n<br>Jurisc<br>S5PAL | mply wit<br>by a third<br>otice.) | h<br>I party<br>Control List |        | 2 |  |
|                                                                                                                         | 1                                                                                        |                                   |                              | MOD N° |   |  |
| site                                                                                                                    | CUSTOMER DRAWING<br>Receptacle 8D series                                                 |                                   |                              |        |   |  |
| ar<br>:                                                                                                                 | NPRDS / PROJECT<br><b>859</b>                                                            |                                   |                              |        |   |  |
| J.COM<br>This document is the property of<br>SOURIAU<br>it must not be reproduced or<br>communicated without permission |                                                                                          |                                   |                              |        | 1 |  |
|                                                                                                                         | DRG N°                                                                                   |                                   |                              | SHEET  |   |  |
|                                                                                                                         | SPAL-C                                                                                   |                                   |                              | 1/2    |   |  |
|                                                                                                                         | В                                                                                        |                                   | А                            |        |   |  |
|                                                                                                                         |                                                                                          |                                   |                              |        |   |  |