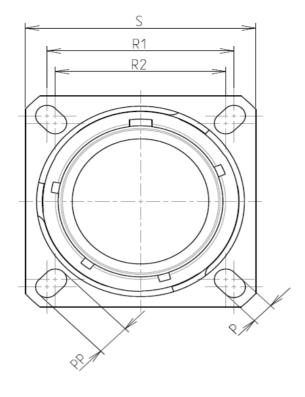

А

L

| Connector dimension |               |  |  |  |
|---------------------|---------------|--|--|--|
| Dim                 | Nominal       |  |  |  |
| Р                   | 3.25±0.2      |  |  |  |
| РР                  | 4.93±0.2      |  |  |  |
| R1                  | 26.97         |  |  |  |
| R2                  | 24.61         |  |  |  |
| S                   | 33.3±0.3      |  |  |  |
| V                   | 20.83+0/-1.25 |  |  |  |
| W                   | 2.1/2.5       |  |  |  |
| Z                   | 31.5 Max      |  |  |  |
| VV THREAD           | M25x1-6g      |  |  |  |