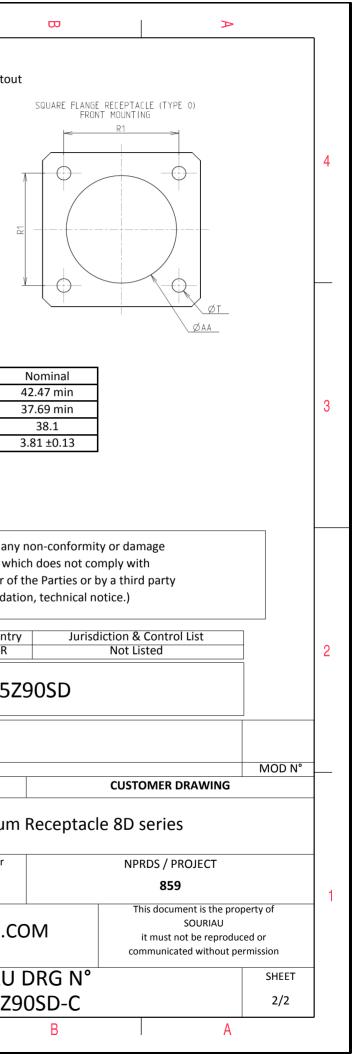

| Connector dimension |               |  |  |
|---------------------|---------------|--|--|
| Dim                 | Nominal       |  |  |
| Р                   | 3.91±0.2      |  |  |
| PP                  | 6.15±0.2      |  |  |
| R1                  | 38.1          |  |  |
| R2                  | 34.93         |  |  |
| S                   | 46±0.3        |  |  |
| V                   | 20.07+0/-1.25 |  |  |
| W                   | 2.1/3.2       |  |  |
| Z                   | 31.5 Max      |  |  |
| VV THREAD           | M37x1-6g      |  |  |