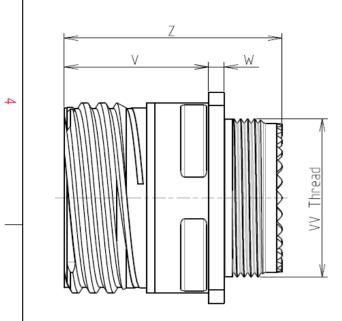

8D 0

G

25

Ζ

90

S

F

D

| Connector dimension |               |  |  |
|---------------------|---------------|--|--|
| Dim                 | Nominal       |  |  |
| Р                   | 3.91±0.2      |  |  |
| PP                  | 6.15±0.2      |  |  |
| R1                  | 38.1          |  |  |
| R2                  | 34.93         |  |  |
| S                   | 46±0.3        |  |  |
| V                   | 20.07+0/-1.25 |  |  |
| W                   | 2.1/3.2       |  |  |
| Z                   | 31.5 Max      |  |  |
| VV THREAD           | M37x1-6g      |  |  |