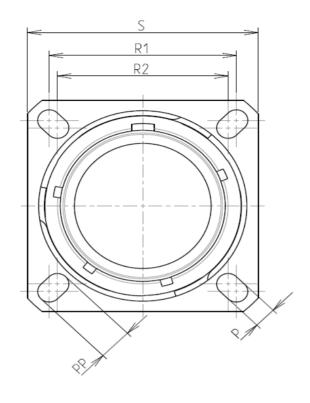

| Connector dimension |               |  |  |
|---------------------|---------------|--|--|
| Dim                 | Nominal       |  |  |
| Р                   | 3.91±0.2      |  |  |
| PP                  | 6.15±0.2      |  |  |
| R1                  | 38.1          |  |  |
| R2                  | 34.93         |  |  |
| S                   | 46±0.3        |  |  |
| V                   | 20.07+0/-1.25 |  |  |
| W                   | 2.1/3.2       |  |  |
| Z                   | 31.5 Max      |  |  |
| VV THREAD           | M37x1-6g      |  |  |

| -        | <b></b>                                                                                                                                                                              | ۵                                                                                                                                                                                                                                                                                                                                                                                                                                                                                                                                                                                                                                                                                                                                                                                                                                                                                                                                                                                                                                                                                                                                                                                                                                                                                                                                                                                                                                                                                                                                                                                                                                                             | וד | m |                                        | 0                                                                                                       |                                      |
|----------|--------------------------------------------------------------------------------------------------------------------------------------------------------------------------------------|---------------------------------------------------------------------------------------------------------------------------------------------------------------------------------------------------------------------------------------------------------------------------------------------------------------------------------------------------------------------------------------------------------------------------------------------------------------------------------------------------------------------------------------------------------------------------------------------------------------------------------------------------------------------------------------------------------------------------------------------------------------------------------------------------------------------------------------------------------------------------------------------------------------------------------------------------------------------------------------------------------------------------------------------------------------------------------------------------------------------------------------------------------------------------------------------------------------------------------------------------------------------------------------------------------------------------------------------------------------------------------------------------------------------------------------------------------------------------------------------------------------------------------------------------------------------------------------------------------------------------------------------------------------|----|---|----------------------------------------|---------------------------------------------------------------------------------------------------------|--------------------------------------|
|          |                                                                                                                                                                                      | Contact Layout                                                                                                                                                                                                                                                                                                                                                                                                                                                                                                                                                                                                                                                                                                                                                                                                                                                                                                                                                                                                                                                                                                                                                                                                                                                                                                                                                                                                                                                                                                                                                                                                                                                |    |   |                                        | Pa                                                                                                      | anel Cutout                          |
| 4        |                                                                                                                                                                                      | $ \begin{array}{c} \begin{array}{c} \begin{array}{c} \begin{array}{c} \begin{array}{c} \end{array} \\ \end{array} \\ \end{array} \\ \end{array} \\ \begin{array}{c} \end{array} \\ \end{array} \\ \end{array} \\ \end{array} \\ \begin{array}{c} \end{array} \\ \end{array} \\ \end{array} \\ \end{array} \\ \begin{array}{c} \end{array} \\ \end{array} \\ \end{array} \\ \end{array} \\ \begin{array}{c} \end{array} \\ \end{array} $ |    |   | ٨                                      | SQUARE FLANCE RECEPTACLE (TYPE 0)<br>REAR MOUNTING                                                      |                                      |
|          | Contact<br>position<br>ID  Locatic<br>(mm)    A  +.065 (1.65)    B  +.275 (6.99)    C  +.420 (10.67)    D  +.490 (12.45)    E  +.531 (13.49)    G  +.490 (12.45)    H  +.420 (10.67) | Y-axis<br>(mm)  Contact<br>position ID  X-axis<br>(mm)  Y-axis<br>(mm)    +.533 (13.54)  a  +.404 (10.26)  +.125 (3.18)    +.466 (11.84)  b  +.437 (11.10)  +.000 (0.00)    +.337 (18.56)  c  +.404 (10.26) 125 (3.18)    +.227 (5.77)  d  +.314 (17.98) 221 (5.61)    +.093 (2.26)  e  +.245 (6.22) 337 (8.56)   227 (5.77)  g  +.000 (0.00) 395 (10.03)   337 (8.56)  h 136 (3.45) 424 (10.77)                                                                                                                                                                                                                                                                                                                                                                                                                                                                                                                                                                                                                                                                                                                                                                                                                                                                                                                                                                                                                                                                                                                                                                                                                                                              |    |   | £<br>22 −                              | ØA                                                                                                      | δ <u>τ_</u>                          |
| ယ        | T490 (12.45)<br>U420 (10.67)<br>V275 (6.99)<br>W065 (1.65)<br>X +.136 (3.45)<br>Y +.245 (6.22)                                                                                       | $\begin{array}{c c c c c c c c c c c c c c c c c c c $                                                                                                                                                                                                                                                                                                                                                                                                                                                                                                                                                                                                                                                                                                                                                                                                                                                                                                                                                                                                                                                                                                                                                                                                                                                                                                                                                                                                                                                                                                                                                                                                        |    |   |                                        | Dim<br>ØA<br>ØAA<br>R1<br>ØT                                                                            |                                      |
|          | size ment no. contacts cr<br>contacts cr<br>25 -90 4                                                                                                                                 | Size<br>ontacts  Service<br>rating  Contact<br>location  Standard contact    8<br>e note)  Twinax  W. Z  M39029/90-529  M39029/91-530    16  I  Y, X, X,<br>AA  M39029/58-364  M39029/56-352    20  I  All others  M39029/58-363  M39029/56-351                                                                                                                                                                                                                                                                                                                                                                                                                                                                                                                                                                                                                                                                                                                                                                                                                                                                                                                                                                                                                                                                                                                                                                                                                                                                                                                                                                                                               | 2  |   |                                        | SOURIAU shall not be lia<br>due to a use of the Pr<br>the Specifications issued b<br>(professional reco | oducts whi<br>y either of            |
| N        |                                                                                                                                                                                      |                                                                                                                                                                                                                                                                                                                                                                                                                                                                                                                                                                                                                                                                                                                                                                                                                                                                                                                                                                                                                                                                                                                                                                                                                                                                                                                                                                                                                                                                                                                                                                                                                                                               |    |   |                                        | PN: 81                                                                                                  | Country<br>FR<br>D025Z               |
|          |                                                                                                                                                                                      |                                                                                                                                                                                                                                                                                                                                                                                                                                                                                                                                                                                                                                                                                                                                                                                                                                                                                                                                                                                                                                                                                                                                                                                                                                                                                                                                                                                                                                                                                                                                                                                                                                                               |    |   | A 10-10-20<br>ISS DATE<br>Designed By: | 16 First Release<br>Latest modification - by<br>Date:                                                   |                                      |
| <u> </u> |                                                                                                                                                                                      |                                                                                                                                                                                                                                                                                                                                                                                                                                                                                                                                                                                                                                                                                                                                                                                                                                                                                                                                                                                                                                                                                                                                                                                                                                                                                                                                                                                                                                                                                                                                                                                                                                                               |    |   | TITLE<br>SCALE<br>NA                   | Gener<br>                                                                                               | minium<br>ral linear<br>rances:<br>± |
|          |                                                                                                                                                                                      |                                                                                                                                                                                                                                                                                                                                                                                                                                                                                                                                                                                                                                                                                                                                                                                                                                                                                                                                                                                                                                                                                                                                                                                                                                                                                                                                                                                                                                                                                                                                                                                                                                                               |    |   | SOURIA                                 | U WWW.SOUF                                                                                              | RIAU.CO                              |
|          |                                                                                                                                                                                      |                                                                                                                                                                                                                                                                                                                                                                                                                                                                                                                                                                                                                                                                                                                                                                                                                                                                                                                                                                                                                                                                                                                                                                                                                                                                                                                                                                                                                                                                                                                                                                                                                                                               |    | _ | FORMAT<br>A3                           |                                                                                                         | JRIAU<br>025Z9                       |
|          | Н                                                                                                                                                                                    | G                                                                                                                                                                                                                                                                                                                                                                                                                                                                                                                                                                                                                                                                                                                                                                                                                                                                                                                                                                                                                                                                                                                                                                                                                                                                                                                                                                                                                                                                                                                                                                                                                                                             | F  | E | D                                      | С                                                                                                       |                                      |