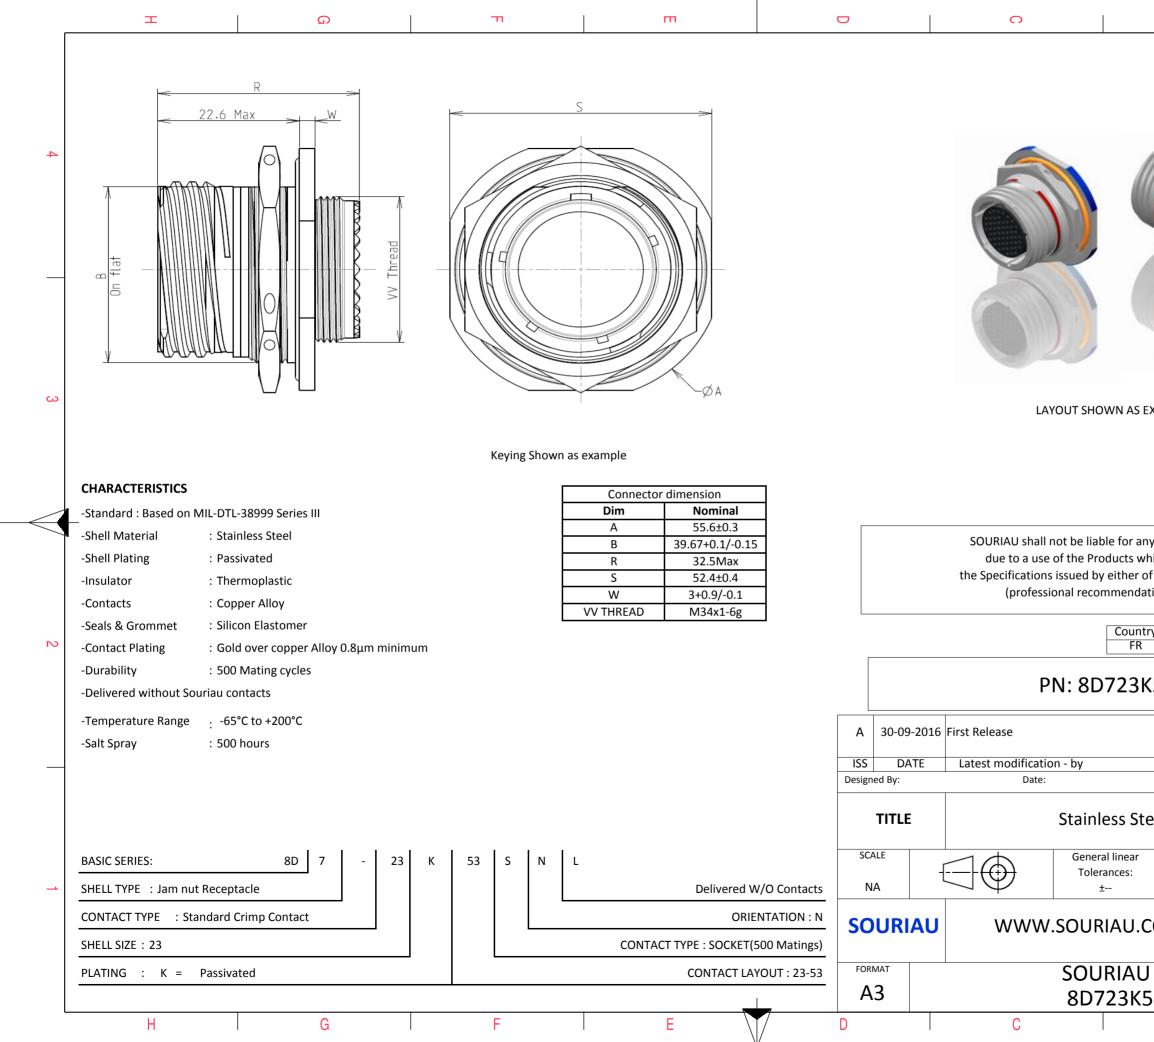

| ſ        | т                                                                                                                                                                                                                                                                                                | ۵                                                                                                                                                                                                                                                                                                                                                                                                                                                                                                                                                                                                                                                                                                               | П | т |                        | 0                                                                                                  |                               |
|----------|--------------------------------------------------------------------------------------------------------------------------------------------------------------------------------------------------------------------------------------------------------------------------------------------------|-----------------------------------------------------------------------------------------------------------------------------------------------------------------------------------------------------------------------------------------------------------------------------------------------------------------------------------------------------------------------------------------------------------------------------------------------------------------------------------------------------------------------------------------------------------------------------------------------------------------------------------------------------------------------------------------------------------------|---|---|------------------------|----------------------------------------------------------------------------------------------------|-------------------------------|
|          |                                                                                                                                                                                                                                                                                                  | Contact Layout                                                                                                                                                                                                                                                                                                                                                                                                                                                                                                                                                                                                                                                                                                  |   |   |                        | Panel cutout                                                                                       |                               |
| 4        | ×                                                                                                                                                                                                                                                                                                | <u><u></u><u></u><u></u><u></u><u></u><u></u><u></u><u></u><u></u><u></u><u></u><u></u><u></u><u></u><u></u><u></u><u></u><u></u><u></u></u>                                                                                                                                                                                                                                                                                                                                                                                                                                                                                                                                                                    |   |   |                        |                                                                                                    |                               |
|          | Contact<br>position<br>ID   Location<br>(mm)     A   +.112 (2.84)     B   +.225 (5.72)     C   +.336 (8.53)     D   +.450 (11.43)     E   +.450 (11.43)     F   +.450 (11.43)     G   +.336 (8.53)     H   +.225 (5.72)     J  225 (5.72)     J  225 (5.72)     K  336 (8.53)     L  450 (11.43) | Y-axis<br>(mm)   Contact<br>position ID   X-axis<br>(mm)   Y-axis<br>(mm)     +455 (11:56)   g   -225 (572)   -200 (6:0)     +390 (9:91)   f   -336 (8:53)   -105 (4:95)     +325 (8:26)   g   -336 (8:53)   -065 (1:65)     +130 (3:30)   h   -336 (8:53)   +105 (1:65)     +130 (3:30)   m   -225 (572)   +200 (6:0)     -130 (3:30)   m   -225 (572)   +200 (6:0)     -325 (8:26)   n   -112 (2:84)   +325 (8:26)     -410 (10:41)   g   +102 (2:84)   +130 (3:30)     -325 (8:26)   f   +122 (5:72)   +130 (3:30)     -130 (3:30)   s   +225 (5:72)   +130 (3:30)                                                                                                                                           |   |   |                        |                                                                                                    |                               |
| ى        | M  450 (11.43)     N  450 (11.43)     P  336 (8.53)     R  225 (5.72)     S  112 (2.84)     T   +.000 (0.00)     U   +.112 (2.84)                                                                                                                                                                | +000 (0.00)   1   +225 (5.72)   -130 (3.30)     +130 (3.30)   u   +112 (2.84)   -195 (4.95)     *325 (8.26)   y   +000 (0.00)   -226 (6.60)     +390 (9.91)   w   -112 (2.84)   -195 (4.95)     *455 (11.56)   x   -225 (5.72)   +130 (3.30)     *390 (9.91)   y   -225 (5.72)   +130 (3.30)     *390 (9.91)   y   -225 (5.72)   +000 (0.00)     *392 (9.91)   y   -225 (5.72)   +000 (0.90)     *325 (8.26)   z   -225 (5.72)   +000 (9.91)     Contacts   Contacts   (Insert arrangement 23-53)   +195 (4.95) |   |   |                        | Dim   Nomir     B   40.26+0/     ØC   41.53+0.2                                                    | -0.25                         |
|          | Contact<br>position   Locati<br>X-avis     ID   (mm)     W   +.336 (8.53)     X   +.336 (8.53)     Y   +.336 (8.53)     Z   +.336 (8.53)     g   +.225 (5.72)     D   +.112 (2.84)     g   +.000 (0.00)     d  112 (2.84)                                                                        |                                                                                                                                                                                                                                                                                                                                                                                                                                                                                                                                                                                                                                                                                                                 |   |   |                        |                                                                                                    |                               |
|          | Shell Arrangement Nun<br>size no. cor                                                                                                                                                                                                                                                            | nber of Size Service Contact Supersedes<br>ntacts contacts rating location<br>53 20 I All MS20056-53                                                                                                                                                                                                                                                                                                                                                                                                                                                                                                                                                                                                            |   |   |                        | SOURIAU shall not be li<br>due to a use of the F<br>the Specifications issued<br>(professional rec | Products which by either of t |
| N        |                                                                                                                                                                                                                                                                                                  |                                                                                                                                                                                                                                                                                                                                                                                                                                                                                                                                                                                                                                                                                                                 |   |   |                        |                                                                                                    | Country<br>FR                 |
|          |                                                                                                                                                                                                                                                                                                  |                                                                                                                                                                                                                                                                                                                                                                                                                                                                                                                                                                                                                                                                                                                 |   |   | A 30-09                | -2016 First Release                                                                                | D723K5                        |
|          |                                                                                                                                                                                                                                                                                                  |                                                                                                                                                                                                                                                                                                                                                                                                                                                                                                                                                                                                                                                                                                                 |   |   | ISS DA<br>Designed By: | TE Latest modification - by<br>Date:                                                               |                               |
|          |                                                                                                                                                                                                                                                                                                  |                                                                                                                                                                                                                                                                                                                                                                                                                                                                                                                                                                                                                                                                                                                 |   |   | TITLE                  | Stair                                                                                              | nless Stee                    |
| <b>_</b> |                                                                                                                                                                                                                                                                                                  |                                                                                                                                                                                                                                                                                                                                                                                                                                                                                                                                                                                                                                                                                                                 |   |   | SCALE<br>NA            |                                                                                                    | eral linear<br>lerances:<br>± |
|          |                                                                                                                                                                                                                                                                                                  |                                                                                                                                                                                                                                                                                                                                                                                                                                                                                                                                                                                                                                                                                                                 |   |   | SOURI                  | AU WWW.SOU                                                                                         | RIAU.CO                       |
|          |                                                                                                                                                                                                                                                                                                  |                                                                                                                                                                                                                                                                                                                                                                                                                                                                                                                                                                                                                                                                                                                 |   |   | FORMAT<br>A3           |                                                                                                    | URIAU  <br>723K53             |
| L        | Н                                                                                                                                                                                                                                                                                                | G                                                                                                                                                                                                                                                                                                                                                                                                                                                                                                                                                                                                                                                                                                               | F | E | D                      | С                                                                                                  |                               |