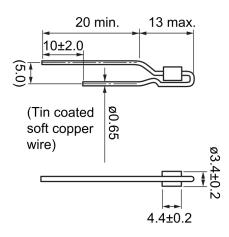

## B-01-R

Aliases (UDLB00001R0000)

KEMET, BEAD L, DC Line Filters, Normal Mode

Click here for the 3D model.

| Dimensions | ,              |
|------------|----------------|
| D          | 3.4mm +/-0.2mm |
| L          | 13mm MAX       |
| LL         | 20mm MIN       |
| S          | 5mm NOM        |
| L2         | 4.4mm +/-0.2mm |